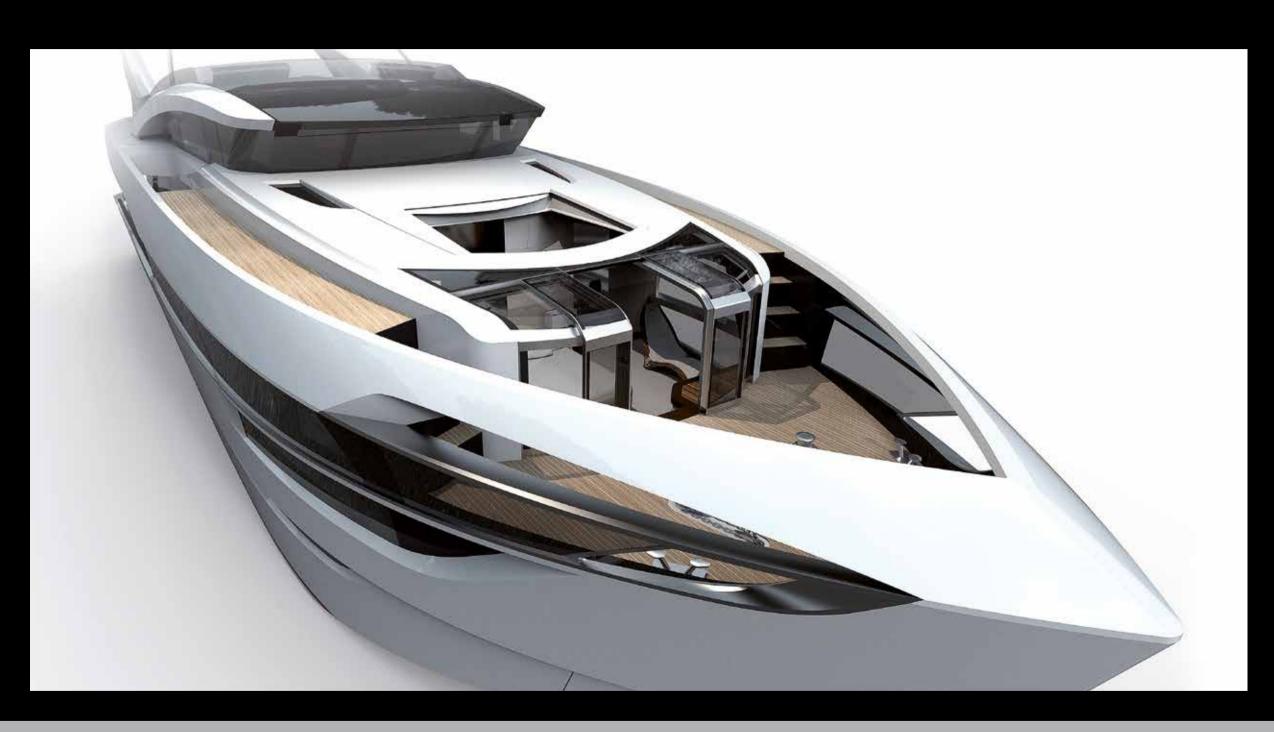

# Experience the elements

Merge your owner's cabin with your own terrace by opening two sliding glass doors.

Be one step away from taking in the sea air and marvelling at the horizon in front of you from your private bow terrace.

This is your personal declaration of independence!

Owner's suite

Dominate the sea in your full beam owner's suite of 30 square metres located forward on the main deck. Access your private bow terrace directly and enjoy the stunning panoramic view of up to 270 degrees.

The horizon is not enough, enjoy the full blue sky. A retractable hard top can be opened directly above the owner's king sized bed. At night, sleep under the stars to the sound of the sea. Never before will you have experienced the elements quite like this.