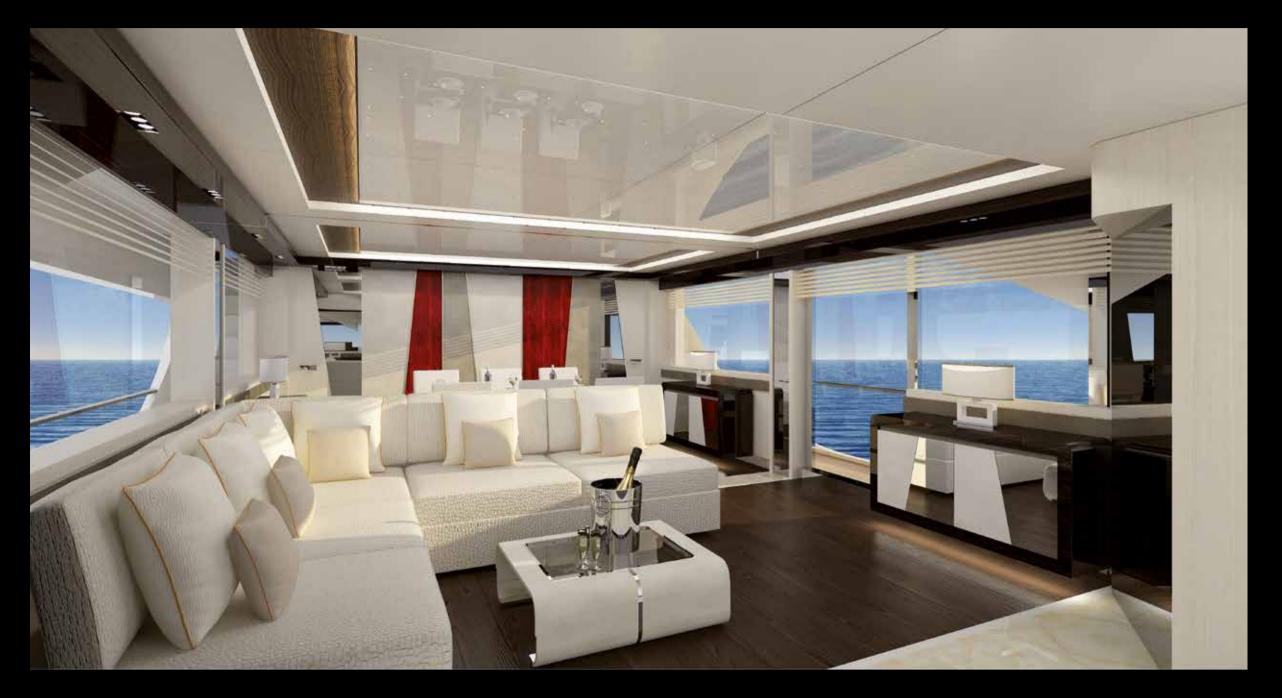

6

Main saloon

Floor-to-ceiling windows and glazed side passages offer you limitless sea views. Enjoy an unrivalled scope for individualisation, setting you - as a Dominator owner - apart from standardised products.

This is your personal declaration of independence!

Owner's suite

Dominate the sea in your full beam owner's suite of 30 square metres located forward on the main deck. Access your private bow terrace directly and enjoy the stunning panoramic view of up to 270 degrees.