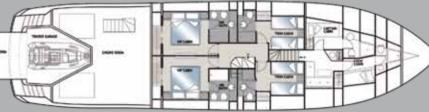

### INTERNAL DISTRIBUTION

- Owner's cabin on main deck: min. 30 square metres
- Cabins + bathrooms: 5 + 5 (10 persons in 5 cabins)
- Crew cabins + bathrooms: 2 + 2 (captain + 2 crew in 2 cabins, 2 bathrooms)