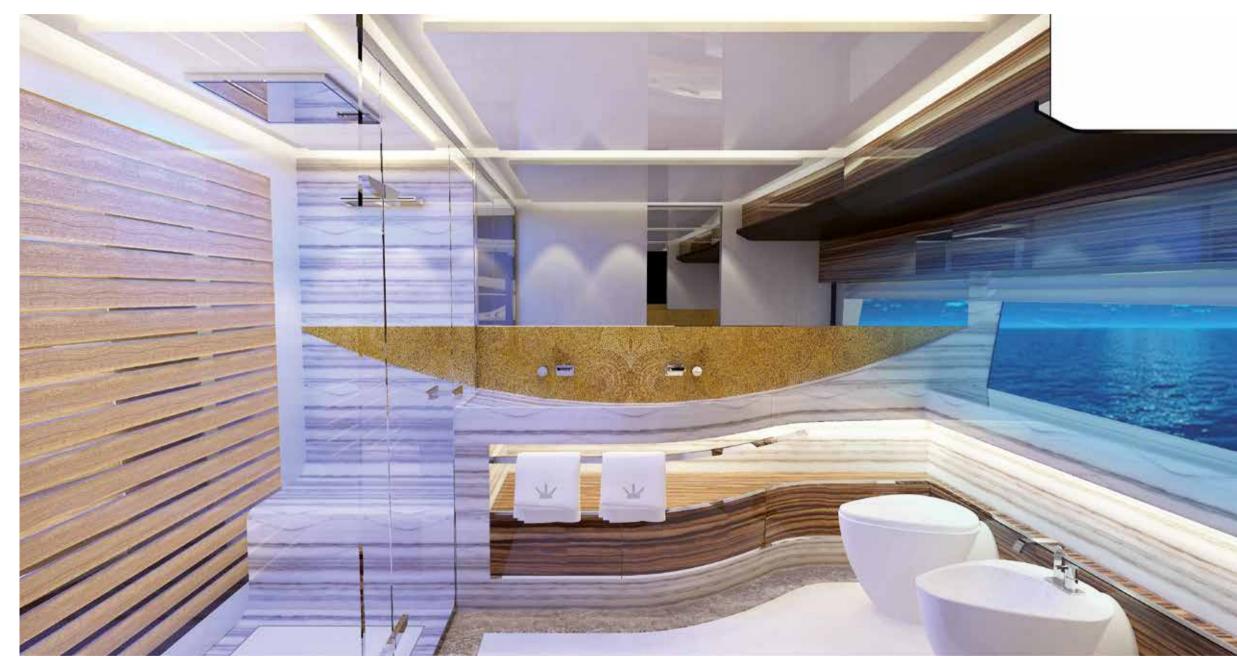

A smoked grey mirror separates the cabin from the bathroom and shower keeping privacy and increasing the perception of space.