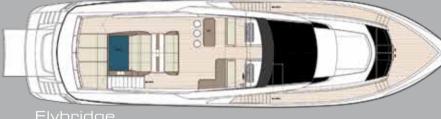

Effortless privacy

One step from the sea

Desire an exclusive beach area directly on the sea? Ready to launch your adventure with the tender in the stern garage?

12

Luxurious hospitality

Invite your guests to an amazing 55 square metre fly deck protected by a sleek carbon fibre hard top. Surprise your beloved ones with the comfortable bar station including grill, fridges and ice makers before you immerse yourself in your personal jacuzzi integrated between the aft sun pad and the dining table.

### INTERNAL DISTRIBUTION

- Owner's cabin on main deck: min. 30 square metres
- Cabins + bathrooms: 5 + 5 (10 persons in 5 cabins)
- Crew cabins + bathrooms: 2 + 2 (captain + 2 crew in 2 cabins, 2 bathrooms)