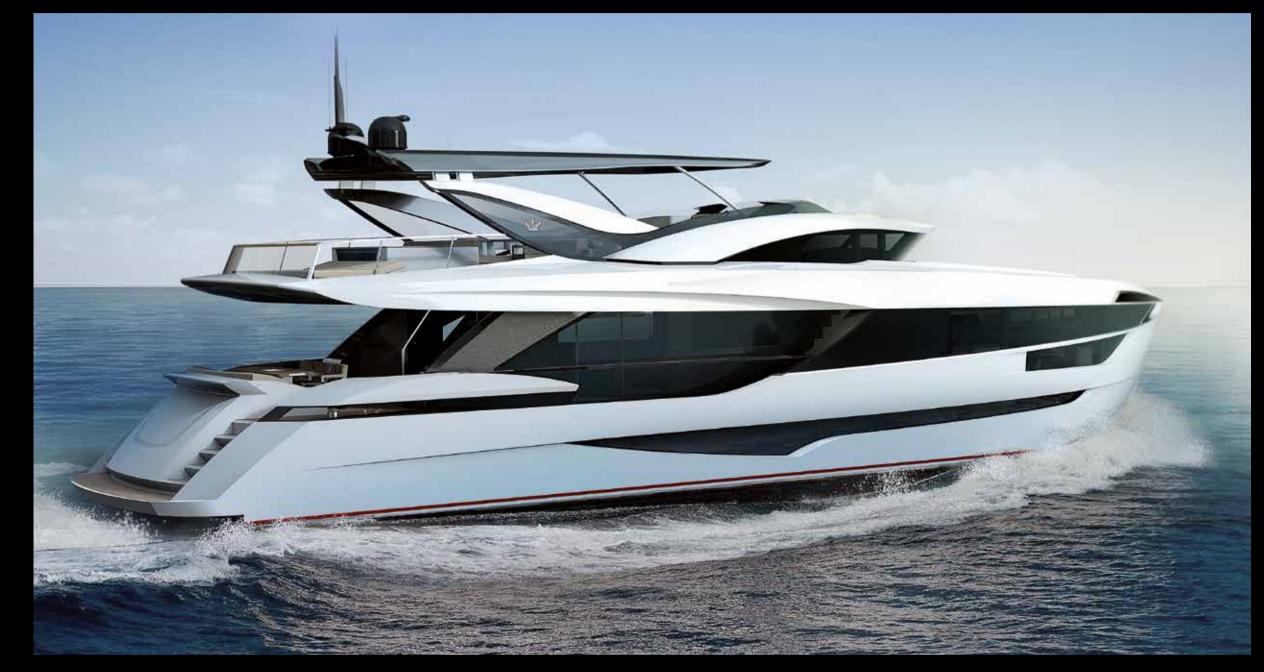

## Dream of light

Designer Alberto Mancini about the new Ilumen: "when I started sketching the Dominator 26 M Ilumen, I had two concepts in my mind: LIGHT and SPACE. My idea was to bring the space and the feeling of a mega yacht into a 26 metre raised Pilot House."

New concept, new design, new solutions: blurring the lines between interior and exterior spaces.

Application of cutting-edge technologies: experience the new high performance hull and the revolutionary eco-propulsion system. Switch seamlessly from a silent, highly efficient cruise to a highly engaging sport mode.

## A new dawn in technology

The High Performance Hull (HPH) made of carbon fibre composite provides a weight reduction of 25% compared to standard hulls. It has a tensile strength 8 times higher than steel and not least, outstanding manoeuvrability and wave reduction through the innovative design.