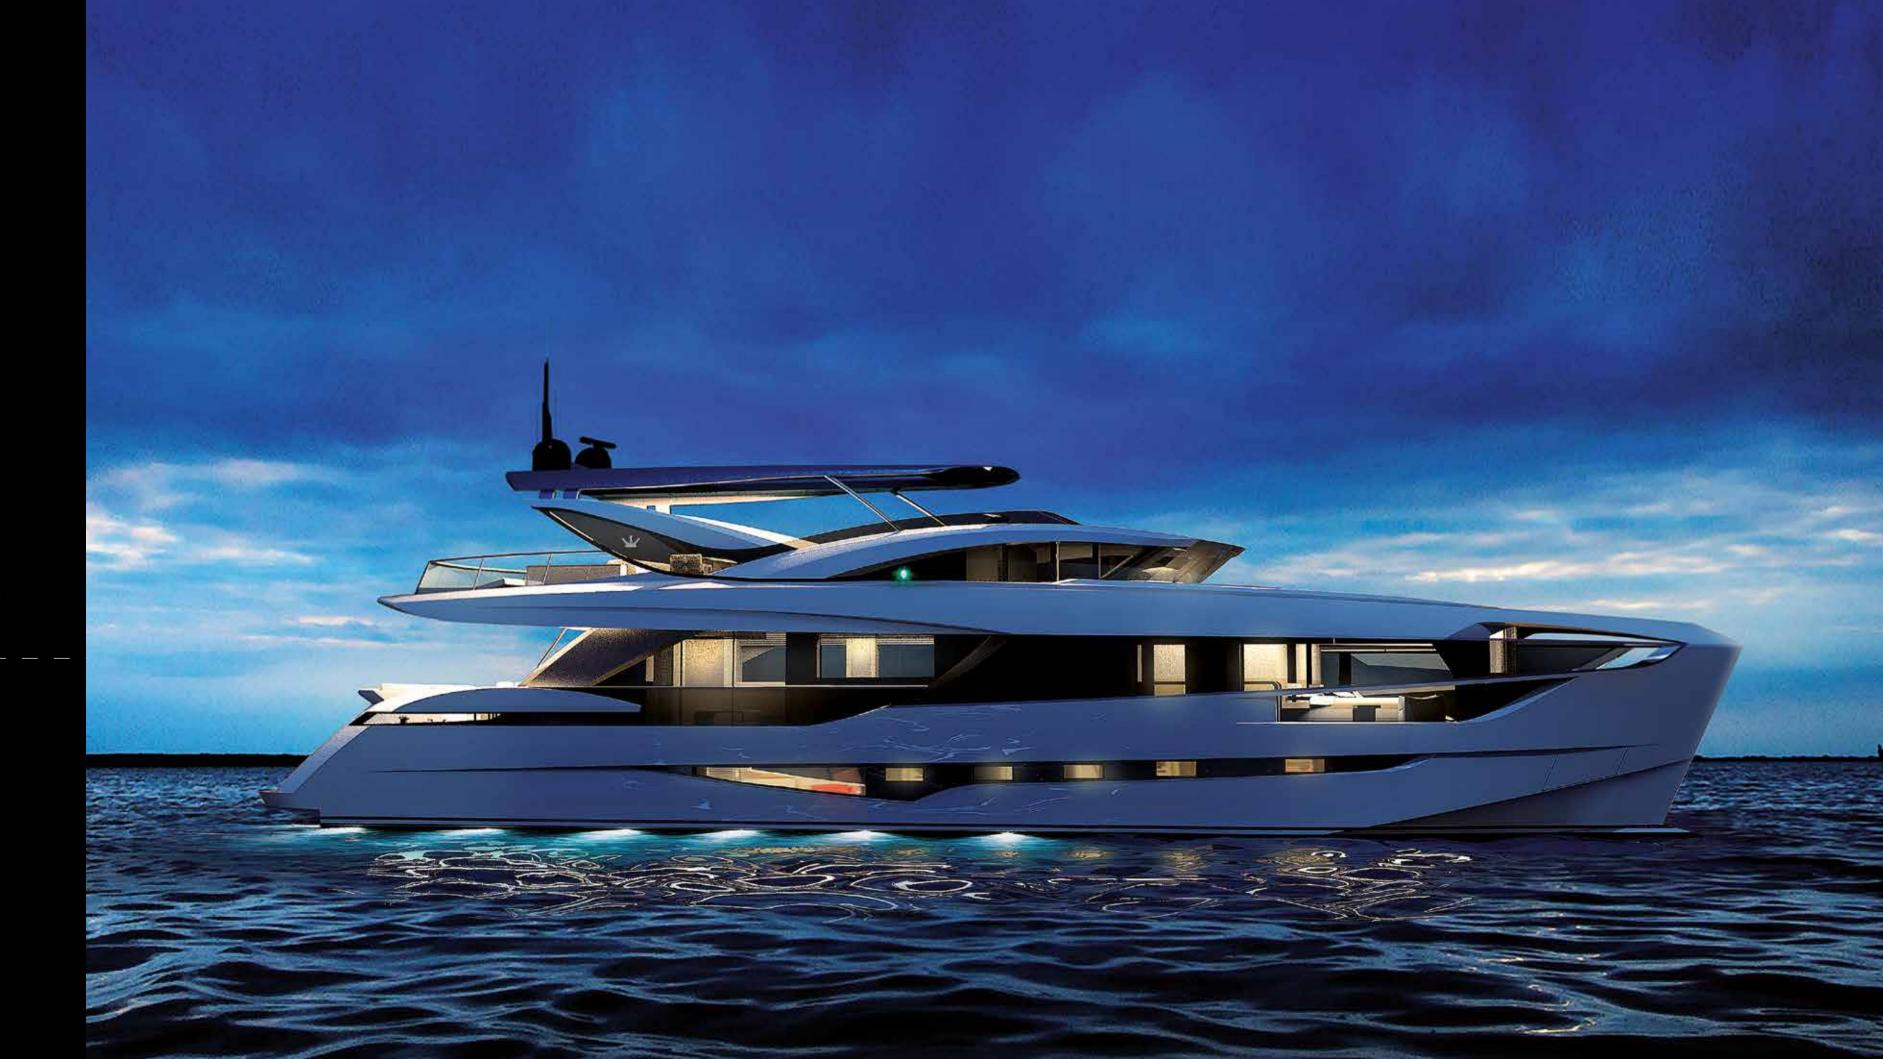

## Dream of light

Designer Alberto Mancini about the new Ilumen: "when I started sketching the Dominator 26 M Ilumen, I had two concepts in my mind: LIGHT and SPACE. My idea was to bring the space and the feeling of a mega yacht into a 26 metre raised Pilot House."

New concept, new design, new solutions: blurring the lines between interior and exterior spaces.

Application of cutting-edge technologies: experience the new high performance hull and the revolutionary eco-propulsion system. Switch seamlessly from a silent, highly efficient cruise to a highly engaging sport mode.

## A new dawn in technology

The High Performance Hull (HPH) made of carbon fibre composite provides a weight reduction of 25% compared to standard hulls. It has a tensile strength 8 times higher than steel and not least, outstanding manoeuvrability and wave reduction through the innovative design.