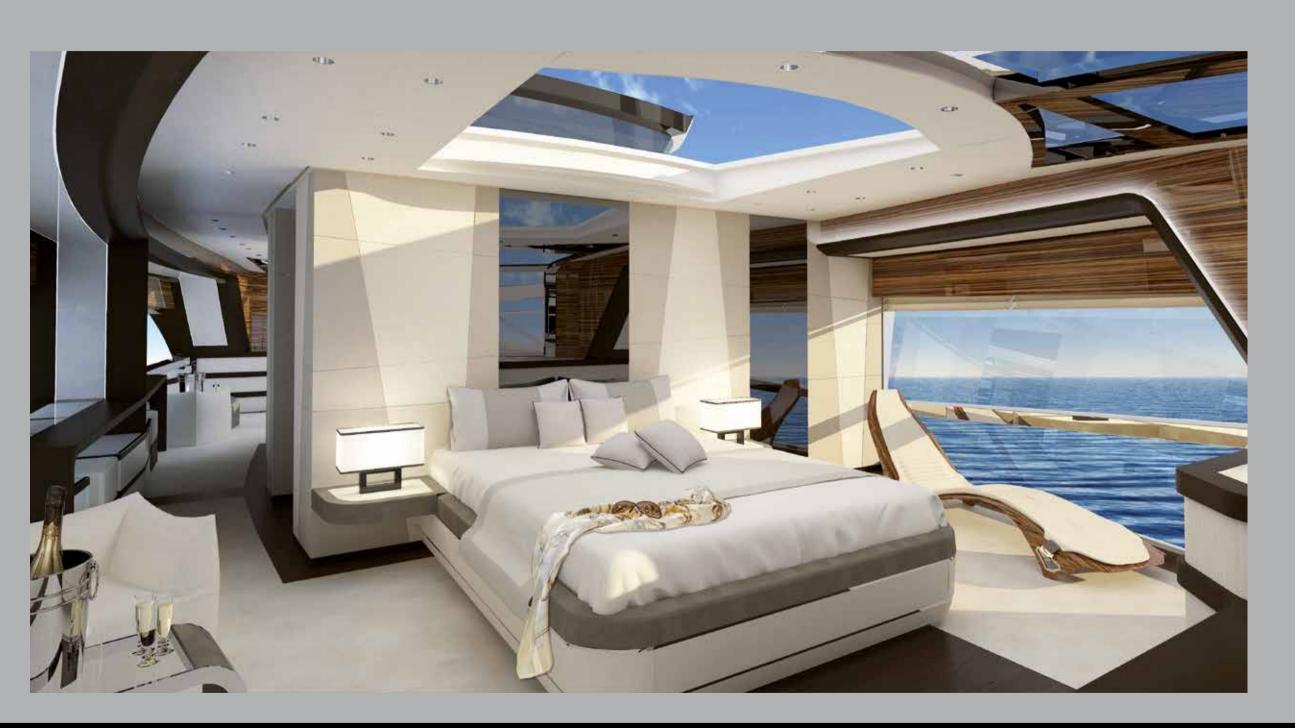

This is your personal declaration of independence!

Owner's suite

Dominate the sea in your full beam owner's suite of 30 square metres located forward on the main deck. Access your private bow terrace directly and enjoy the stunning panoramic view of up to 270 degrees.

The horizon is not enough, enjoy the full blue sky. A retractable hard top can be opened directly above the owner's king sized bed. At night, sleep under the stars to the sound of the sea. Never before will you have experienced the elements quite like this.

A smoked grey mirror separates the cabin from the bathroom and shower keeping privacy and increasing the perception of space.