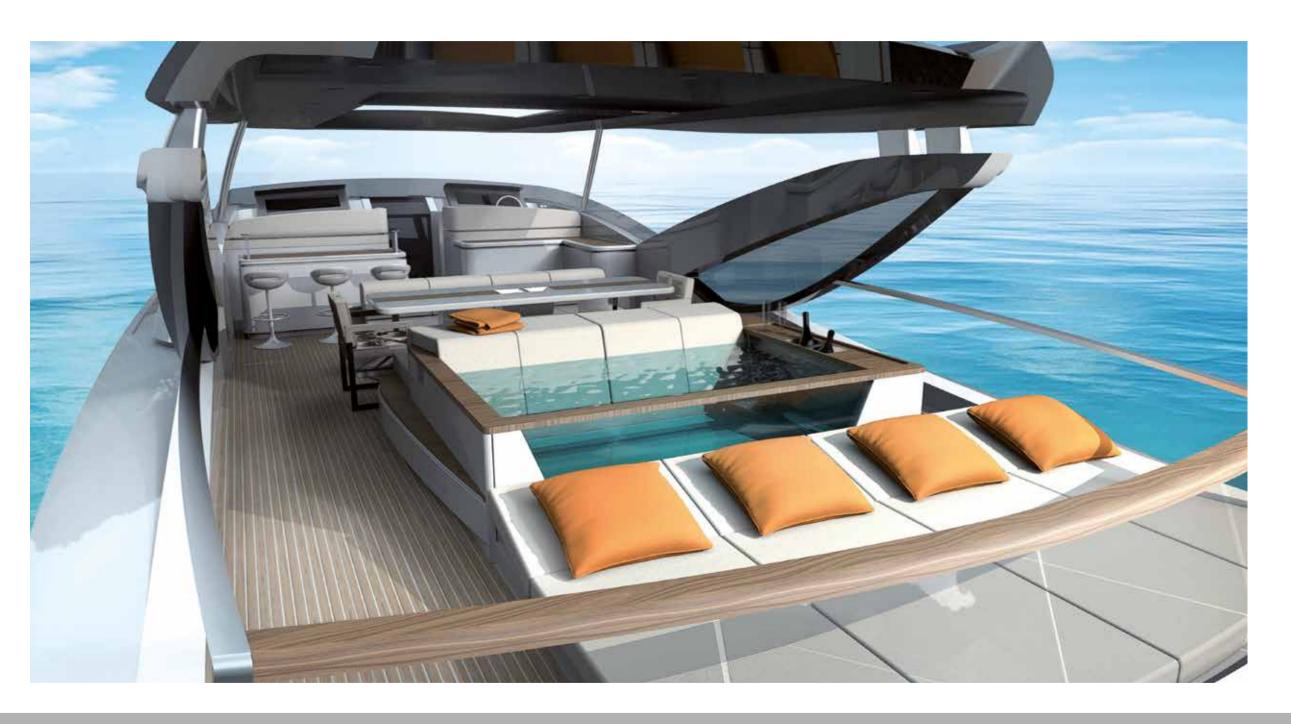

Effortless privacy

One step from the sea

Desire an exclusive beach area directly on the sea? Ready to launch your adventure with the tender in the stern garage?

12

Luxurious hospitality

Invite your guests to an amazing 55 square metre fly deck protected by a sleek carbon fibre hard top. Surprise your beloved ones with the comfortable bar station including grill, fridges and ice makers before you immerse yourself in your personal jacuzzi integrated between the aft sun pad and the dining table.