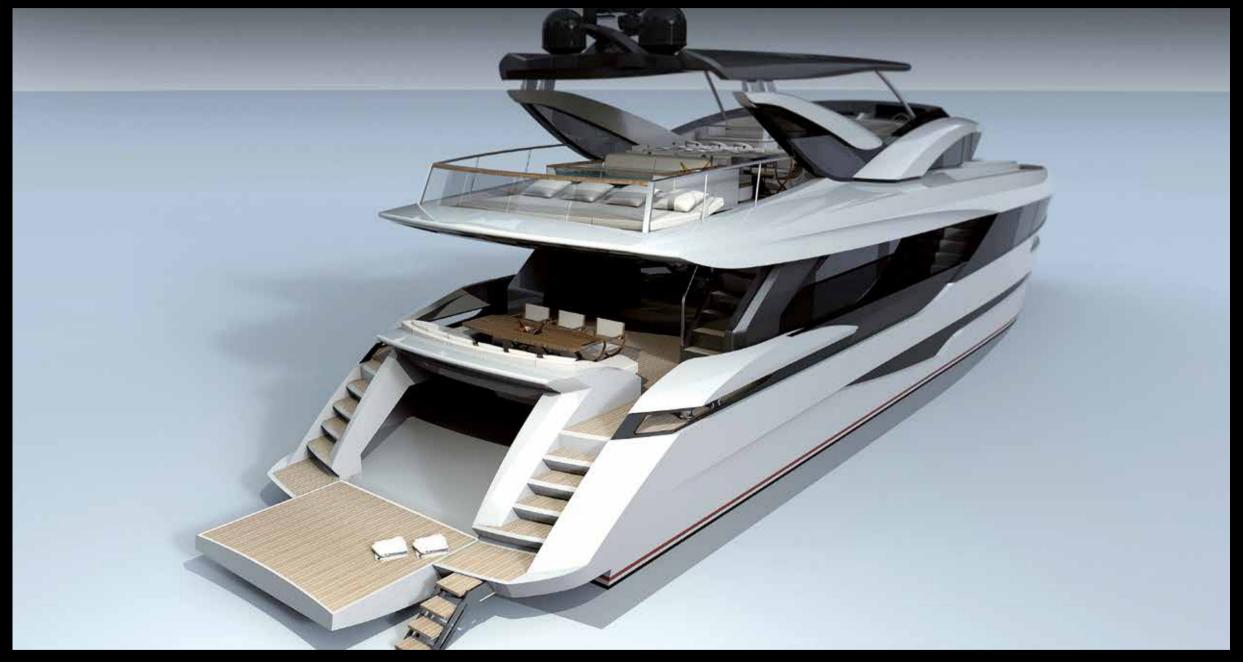

New concept, new design, new solutions: blurring the lines between interior and exterior spaces.

Application of cutting-edge technologies: experience the new high performance hull and the revolutionary eco-propulsion system. Switch seamlessly from a silent, highly efficient cruise to a highly engaging sport mode.

Effortless privacy

One step from the sea

Desire an exclusive beach area directly on the sea? Ready to launch your adventure with the tender in the stern garage?

12

Luxurious hospitality

Invite your guests to an amazing 55 square metre fly deck protected by a sleek carbon fibre hard top. Surprise your beloved ones with the comfortable bar station including grill, fridges and ice makers before you immerse yourself in your personal jacuzzi integrated between the aft sun pad and the dining table.