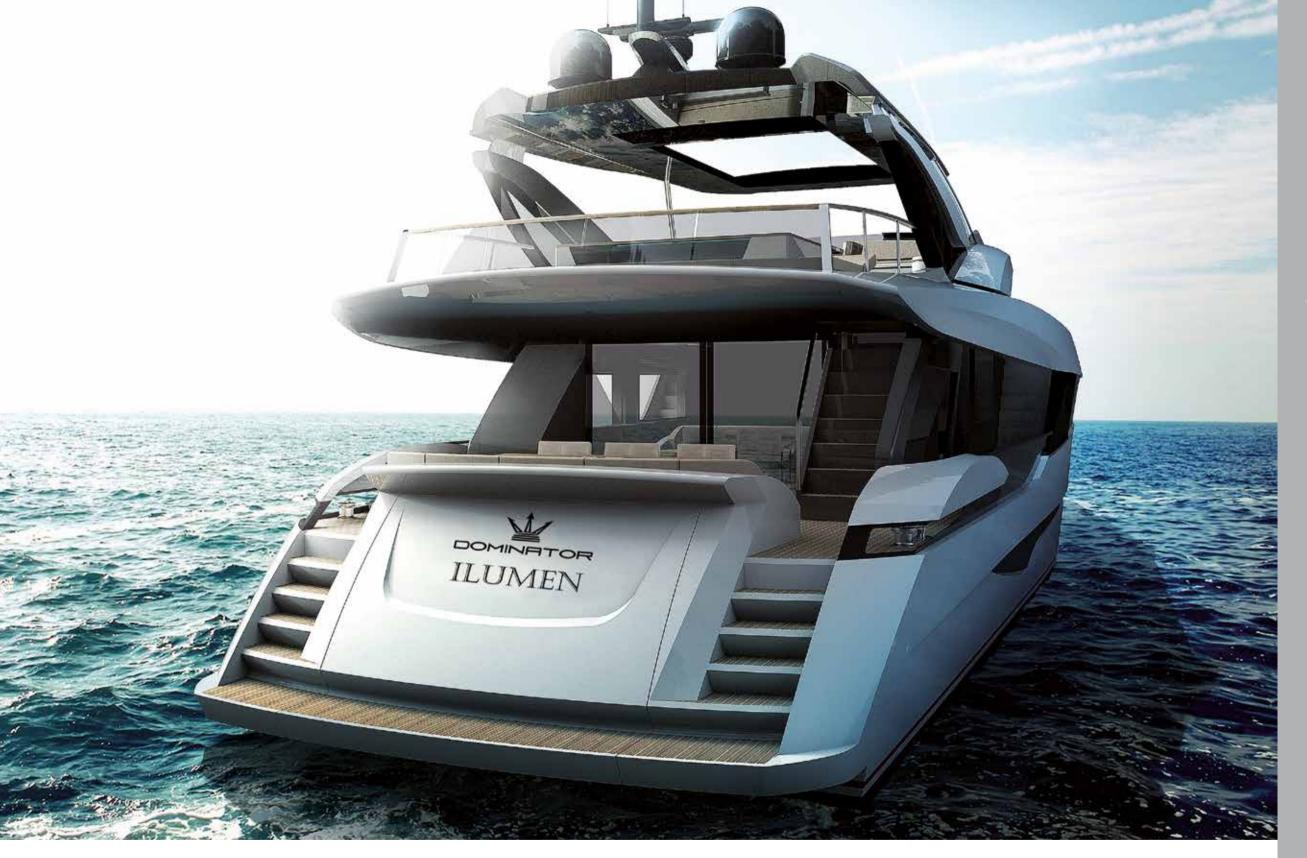

# FREVIEW

## Dream of light

Designer Alberto Mancini about the new Ilumen: "when I started sketching the Dominator 26 M Ilumen, I had two concepts in my mind: LIGHT and SPACE. My idea was to bring the space and the feeling of a mega yacht into a 26 metre raised Pilot House."

New concept, new design, new solutions: blurring the lines between interior and exterior spaces.

Application of cutting-edge technologies: experience the new high performance hull and the revolutionary eco-propulsion system. Switch seamlessly from a silent, highly efficient cruise to a highly engaging sport mode.

Effortless privacy

One step from the sea

Desire an exclusive beach area directly on the sea? Ready to launch your adventure with the tender in the stern garage?

12

Luxurious hospitality

Invite your guests to an amazing 55 square metre fly deck protected by a sleek carbon fibre hard top. Surprise your beloved ones with the comfortable bar station including grill, fridges and ice makers before you immerse yourself in your personal jacuzzi integrated between the aft sun pad and the dining table.