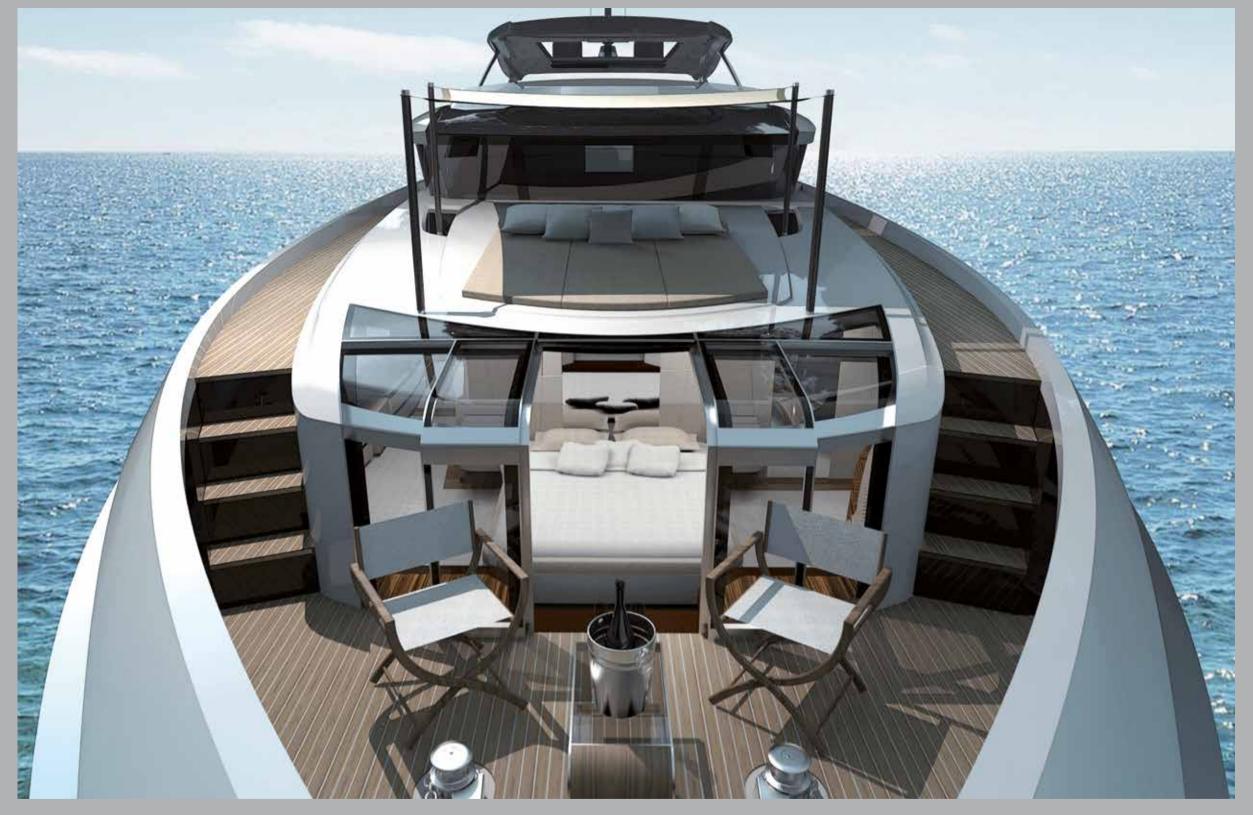

# Experience the elements

Merge your owner's cabin with your own terrace by opening two sliding glass doors.

Be one step away from taking in the sea air and marvelling at the horizon in front of you from your private bow terrace.

This is your personal declaration of independence!

Owner's suite

Dominate the sea in your full beam owner's suite of 30 square metres located forward on the main deck. Access your private bow terrace directly and enjoy the stunning panoramic view of up to 270 degrees.

The horizon is not enough, enjoy the full blue sky. A retractable hard top can be opened directly above the owner's king sized bed. At night, sleep under the stars to the sound of the sea. Never before will you have experienced the elements quite like this.