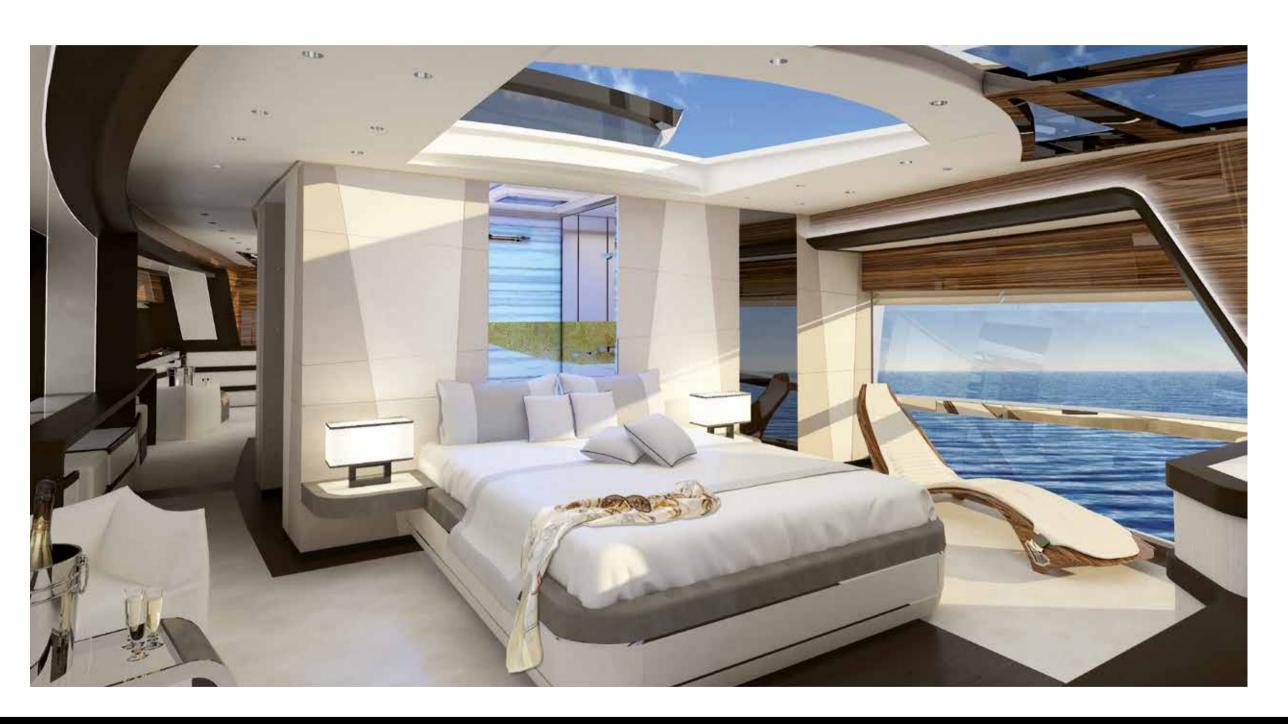

# Experience the elements

Merge your owner's cabin with your own terrace by opening two sliding glass doors.

Be one step away from taking in the sea air and marvelling at the horizon in front of you from your private bow terrace.

This is your personal declaration of independence!

Owner's suite

Dominate the sea in your full beam owner's suite of 30 square metres located forward on the main deck. Access your private bow terrace directly and enjoy the stunning panoramic view of up to 270 degrees.