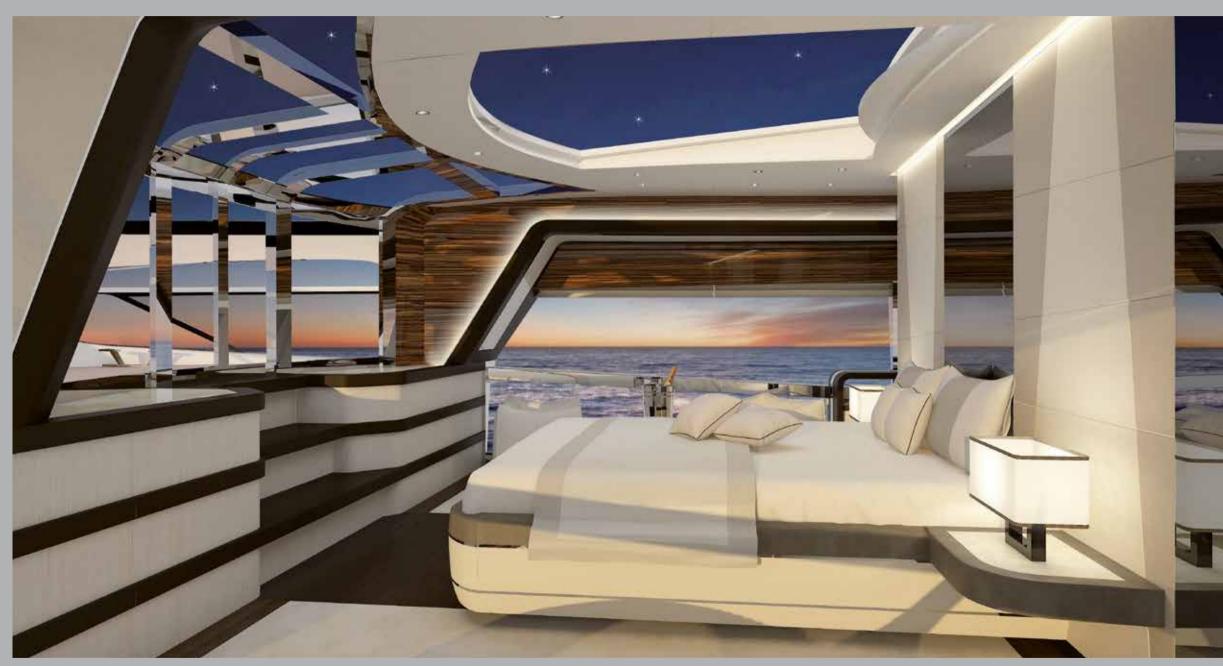

The horizon is not enough, enjoy the full blue sky. A retractable hard top can be opened directly above the owner's king sized bed. At night, sleep under the stars to the sound of the sea. Never before will you have experienced the elements quite like this.