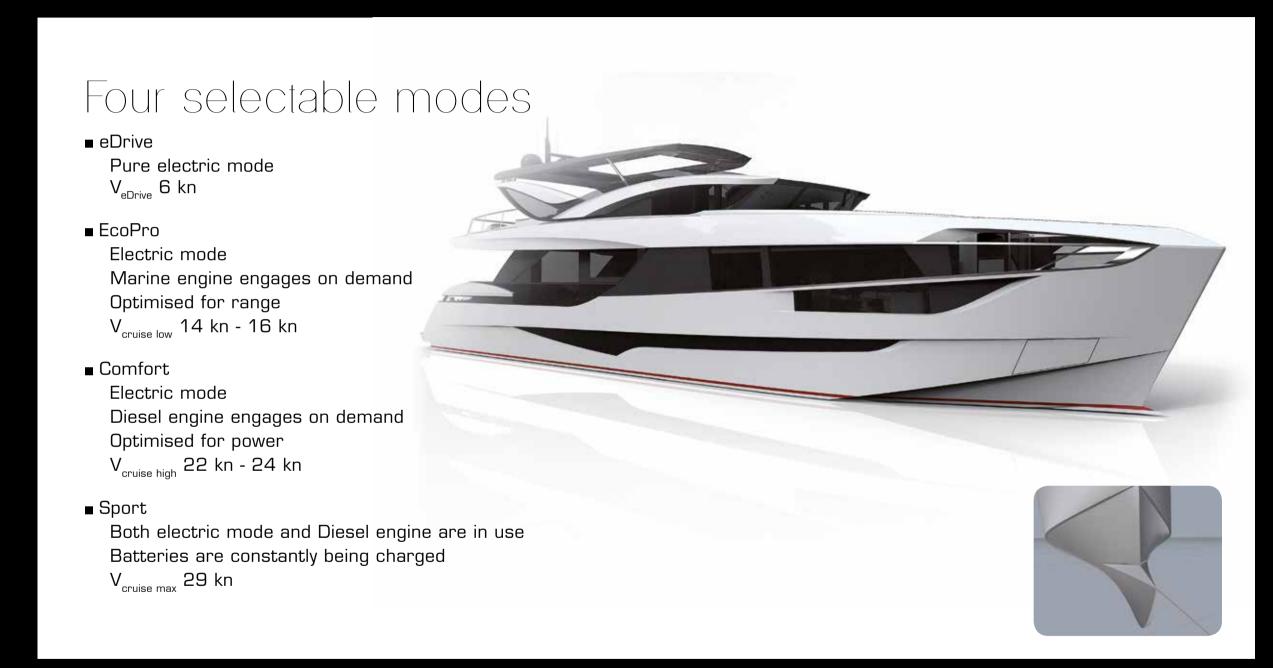

New concept, new design, new solutions: blurring the lines between interior and exterior spaces.

Application of cutting-edge technologies: experience the new high performance hull and the revolutionary eco-propulsion system. Switch seamlessly from a silent, highly efficient cruise to a highly engaging sport mode.

## A new dawn in technology

The High Performance Hull (HPH) made of carbon fibre composite provides a weight reduction of 25% compared to standard hulls. It has a tensile strength 8 times higher than steel and not least, outstanding manoeuvrability and wave reduction through the innovative design.

■ Engines 2 x MAN, MTU or CAT from 1200 HP to 2400 HP

2 x Genset 25 kw /50Hz ■ Generator

29 kn (semi-planing)

14,5 kn (discplacement) ■ Semi-displacement range with 10 kn = approx. 1,700 NM

with 10 kn = approx. 1,950 NM ■ Long range with 8 kn = approx. 3,000 NM