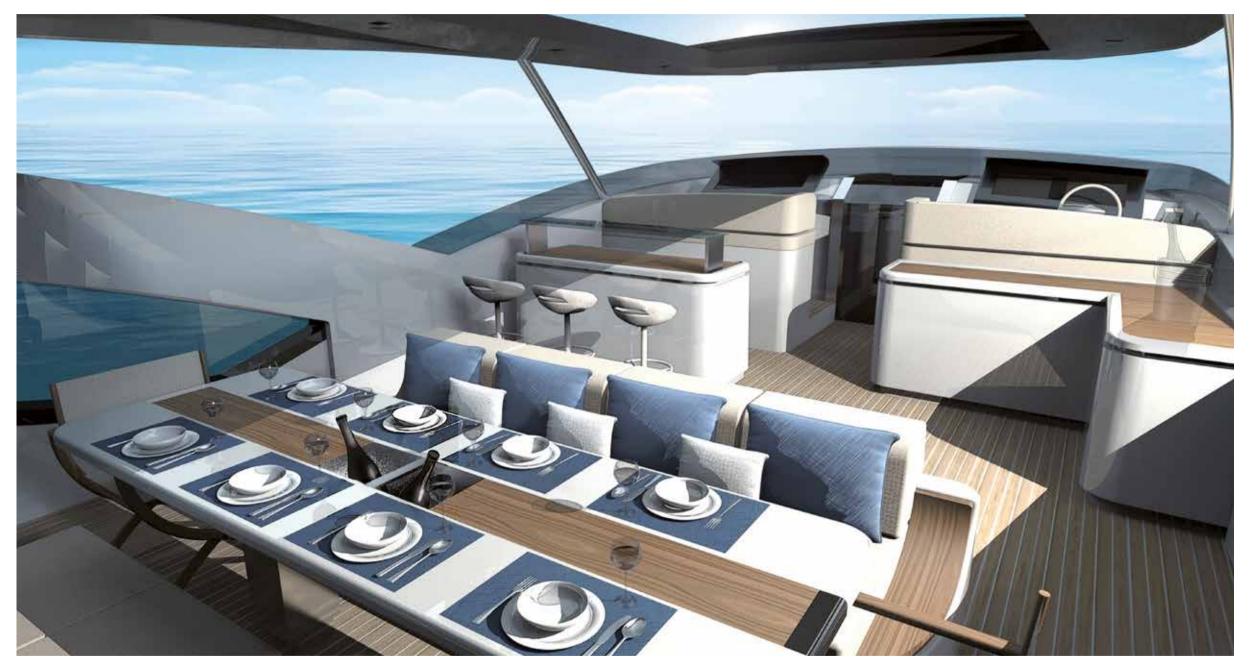

Effortless privacy

One step from the sea

Desire an exclusive beach area directly on the sea? Ready to launch your adventure with the tender in the stern garage?

12

Luxurious hospitality

Invite your guests to an amazing 55 square metre fly deck protected by a sleek carbon fibre hard top. Surprise your beloved ones with the comfortable bar station including grill, fridges and ice makers before you immerse yourself in your personal jacuzzi integrated between the aft sun pad and the dining table.

6

Main saloon

Floor-to-ceiling windows and glazed side passages offer you limitless sea views. Enjoy an unrivalled scope for individualisation, setting you - as a Dominator owner - apart from standardised products.