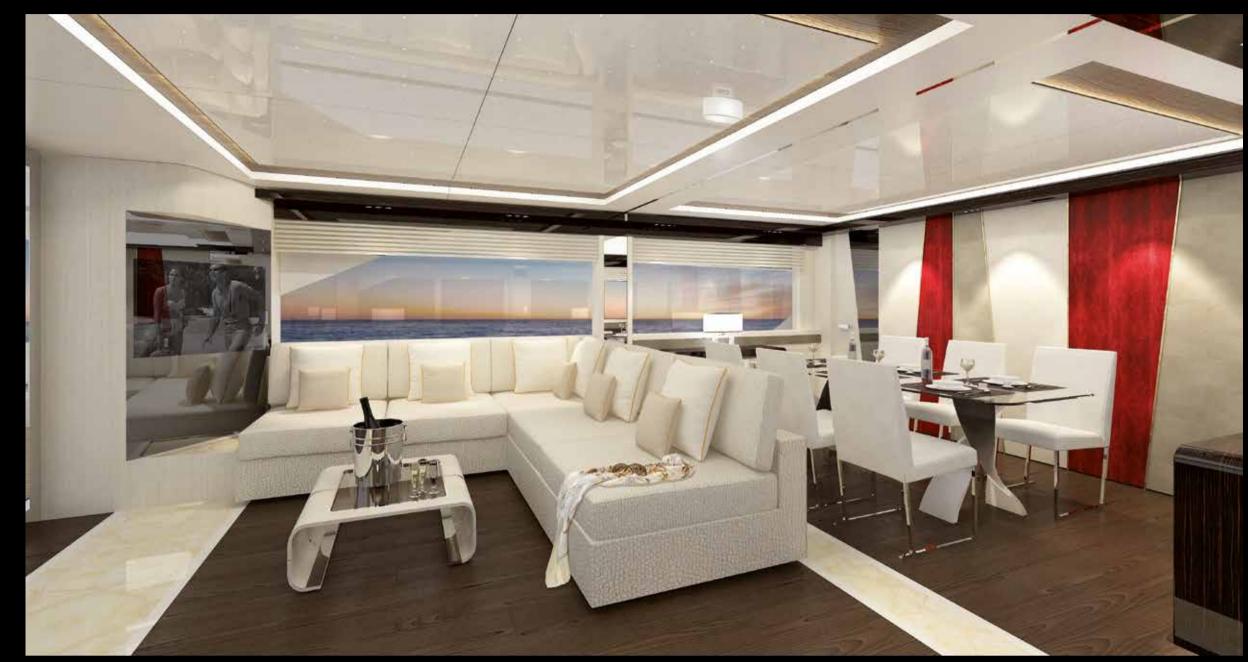

6

Main saloon

Floor-to-ceiling windows and glazed side passages offer you limitless sea views. Enjoy an unrivalled scope for individualisation, setting you - as a Dominator owner - apart from standardised products.