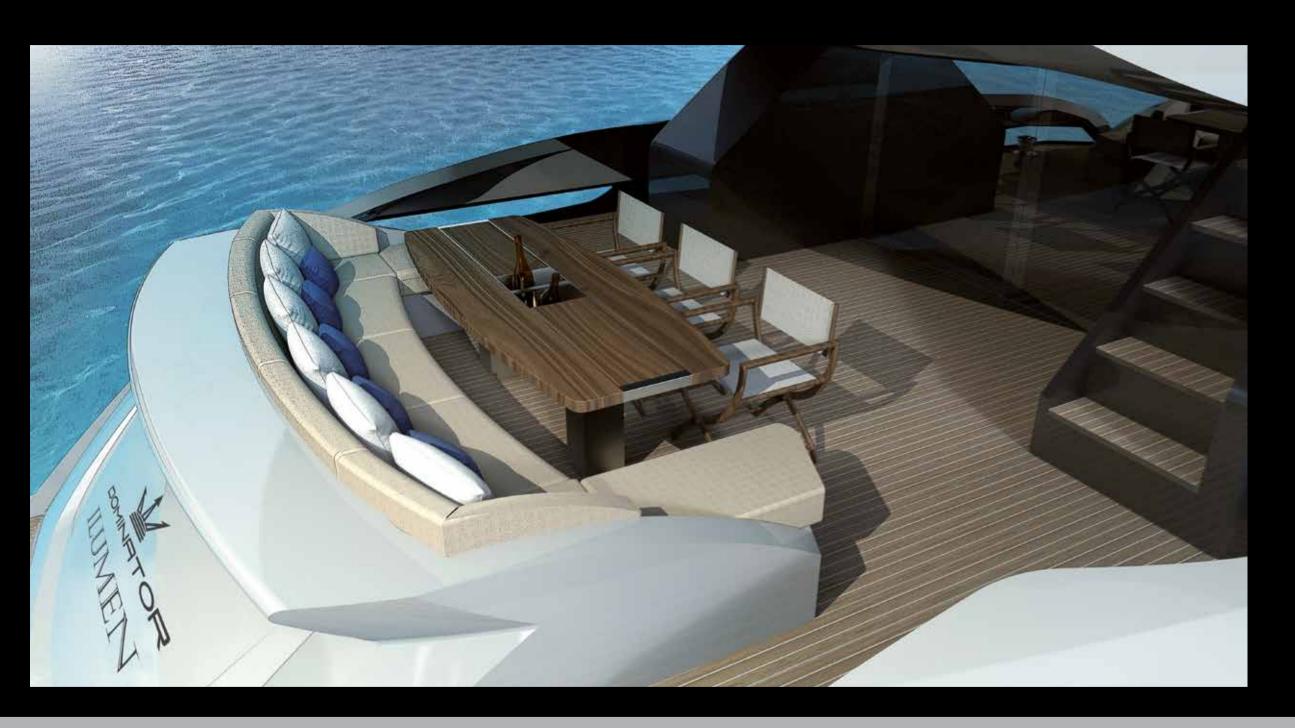

Effortless privacy

One step from the sea

Desire an exclusive beach area directly on the sea? Ready to launch your adventure with the tender in the stern garage?

12

Luxurious hospitality

Invite your guests to an amazing 55 square metre fly deck protected by a sleek carbon fibre hard top. Surprise your beloved ones with the comfortable bar station including grill, fridges and ice makers before you immerse yourself in your personal jacuzzi integrated between the aft sun pad and the dining table.

6

Main saloon

Floor-to-ceiling windows and glazed side passages offer you limitless sea views. Enjoy an unrivalled scope for individualisation, setting you - as a Dominator owner - apart from standardised products.