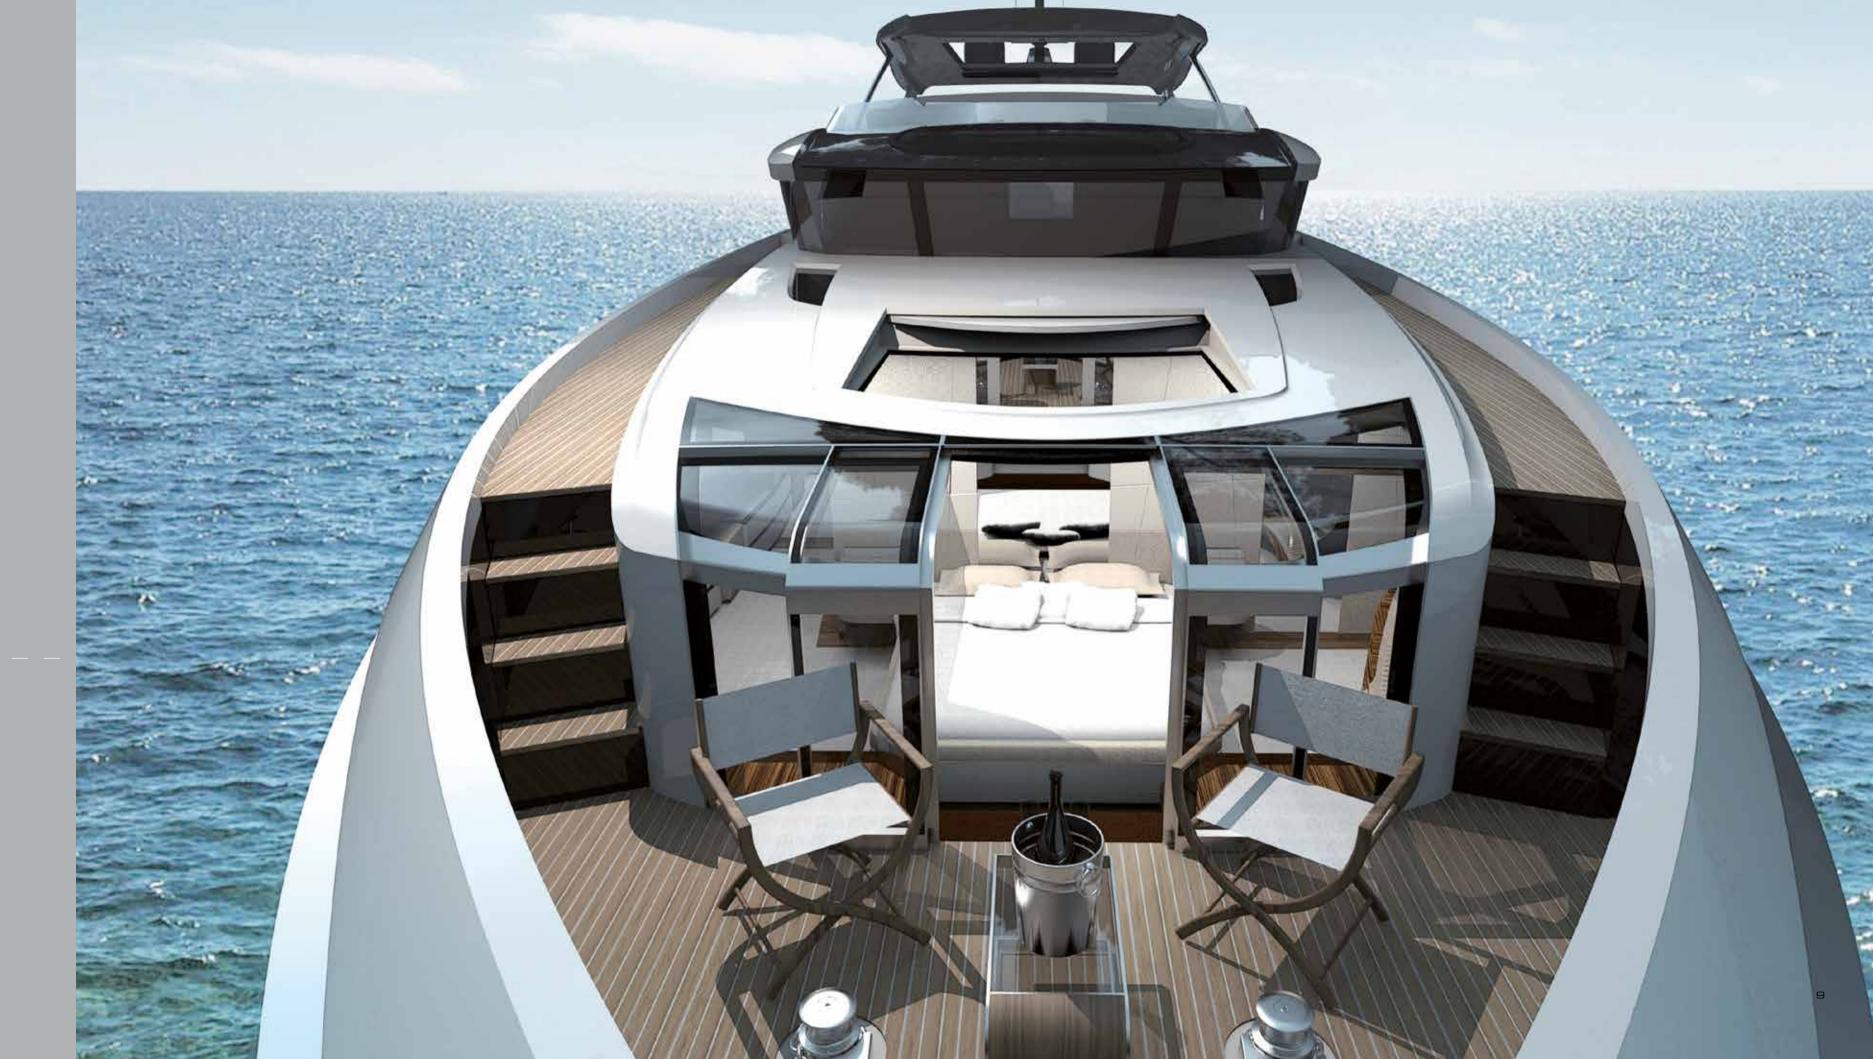

# Experience the elements

Merge your owner's cabin with your own terrace by opening two sliding glass doors.

Be one step away from taking in the sea air and marvelling at the horizon in front of you from your private bow terrace.

This is your personal declaration of independence!

Owner's suite

Dominate the sea in your full beam owner's suite of 30 square metres located forward on the main deck. Access your private bow terrace directly and enjoy the stunning panoramic view of up to 270 degrees.

A smoked grey mirror separates the cabin from the bathroom and shower keeping privacy and increasing the perception of space.