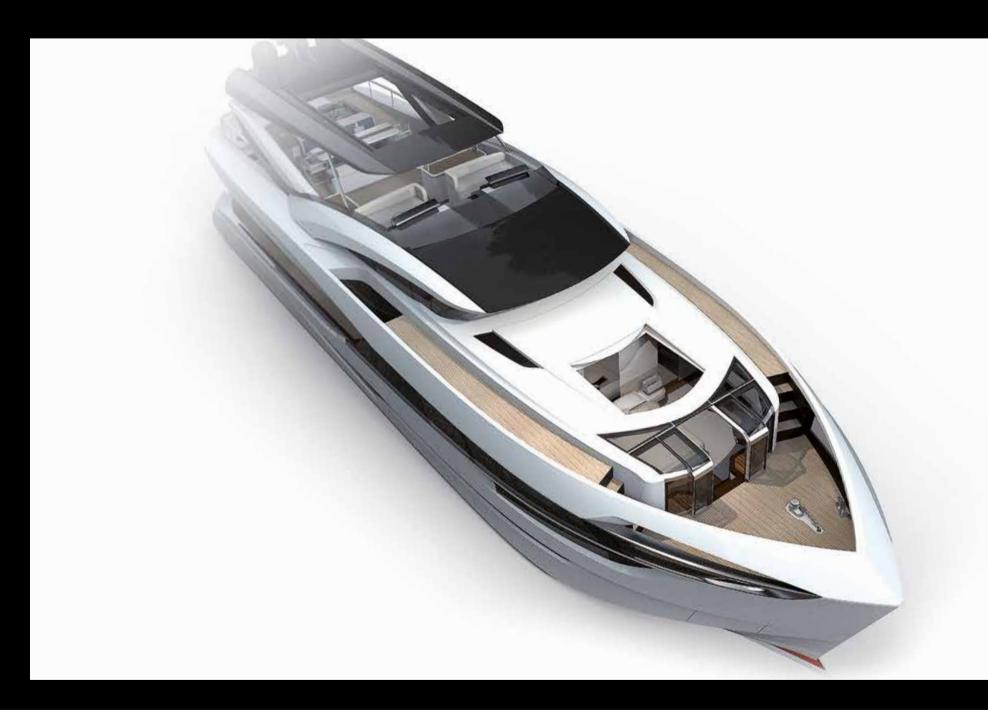

## Dream of light

Designer Alberto Mancini about the new Ilumen: "when I started sketching the Dominator 26 M Ilumen, I had two concepts in my mind: LIGHT and SPACE. My idea was to bring the space and the feeling of a mega yacht into a 26 metre raised Pilot House."

New concept, new design, new solutions: blurring the lines between interior and exterior spaces.

Application of cutting-edge technologies: experience the new high performance hull and the revolutionary eco-propulsion system. Switch seamlessly from a silent, highly efficient cruise to a highly engaging sport mode.