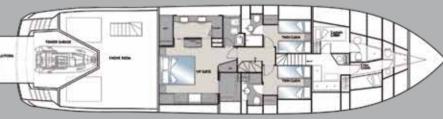

### INTERNAL DISTRIBUTION

- Owner's cabin on main deck: min. 30 square metres
- Cabins + bathrooms: 5 + 5 (10 persons in 5 cabins)
- Crew cabins + bathrooms: 2 + 2 (captain + 2 crew in 2 cabins, 2 bathrooms)