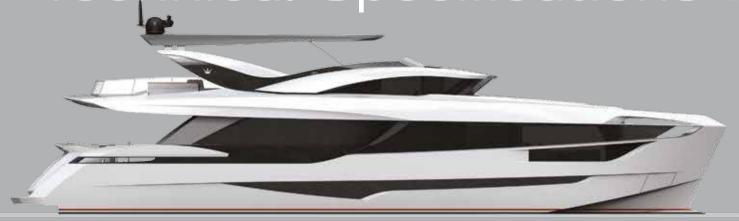

### Technical Specifications DOMINATOR D26 ILUMEN

26,5 m (registered length: 23,99 m) ■ Length overall

■ Maximum beam

1,52 m ■ Draft

Displacement

9,000 L + 3,000 L Long Range ■ Fuel tank capacity ■ Fresh water tank capacity

■ Engines 2 x MAN, MTU or CAT from 1200 HP to 2400 HP

2 x Genset 25 kw /50Hz ■ Generator

29 kn (semi-planing)

14,5 kn (discplacement) ■ Semi-displacement range with 10 kn = approx. 1,700 NM

with 10 kn = approx. 1,950 NM ■ Long range with 8 kn = approx. 3,000 NM