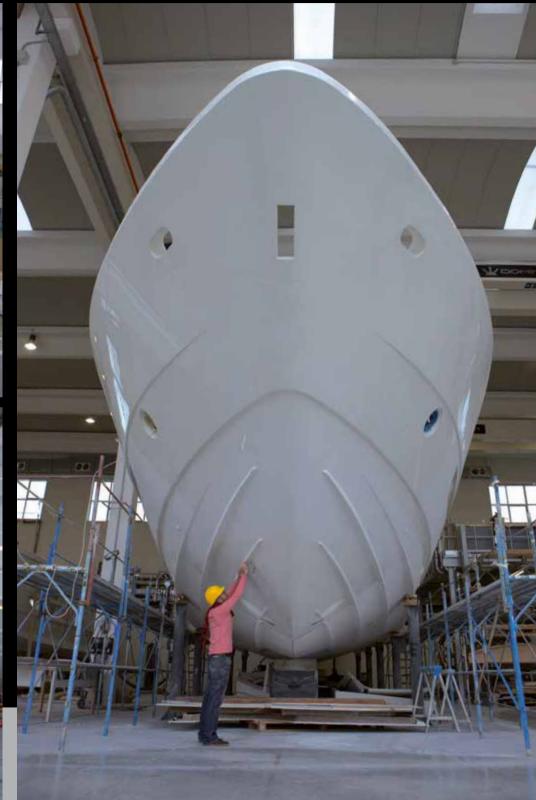

## A new dawn in technology

The High Performance Hull (HPH) made of carbon fibre composite provides a weight reduction of 25% compared to standard hulls. It has a tensile strength 8 times higher than steel and not least, outstanding manoeuvrability and wave reduction through the innovative design.