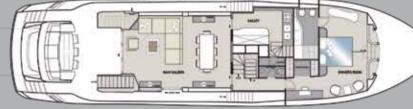

6

Main saloon

Floor-to-ceiling windows and glazed side passages offer you limitless sea views. Enjoy an unrivalled scope for individualisation, setting you - as a Dominator owner - apart from standardised products.

This is your personal declaration of independence!

Owner's suite

Dominate the sea in your full beam owner's suite of 30 square metres located forward on the main deck. Access your private bow terrace directly and enjoy the stunning panoramic view of up to 270 degrees.

### INTERNAL DISTRIBUTION

- Owner's cabin on main deck: min. 30 square metres
- Cabins + bathrooms: 5 + 5 (10 persons in 5 cabins)
- Crew cabins + bathrooms: 2 + 2 (captain + 2 crew in 2 cabins, 2 bathrooms)