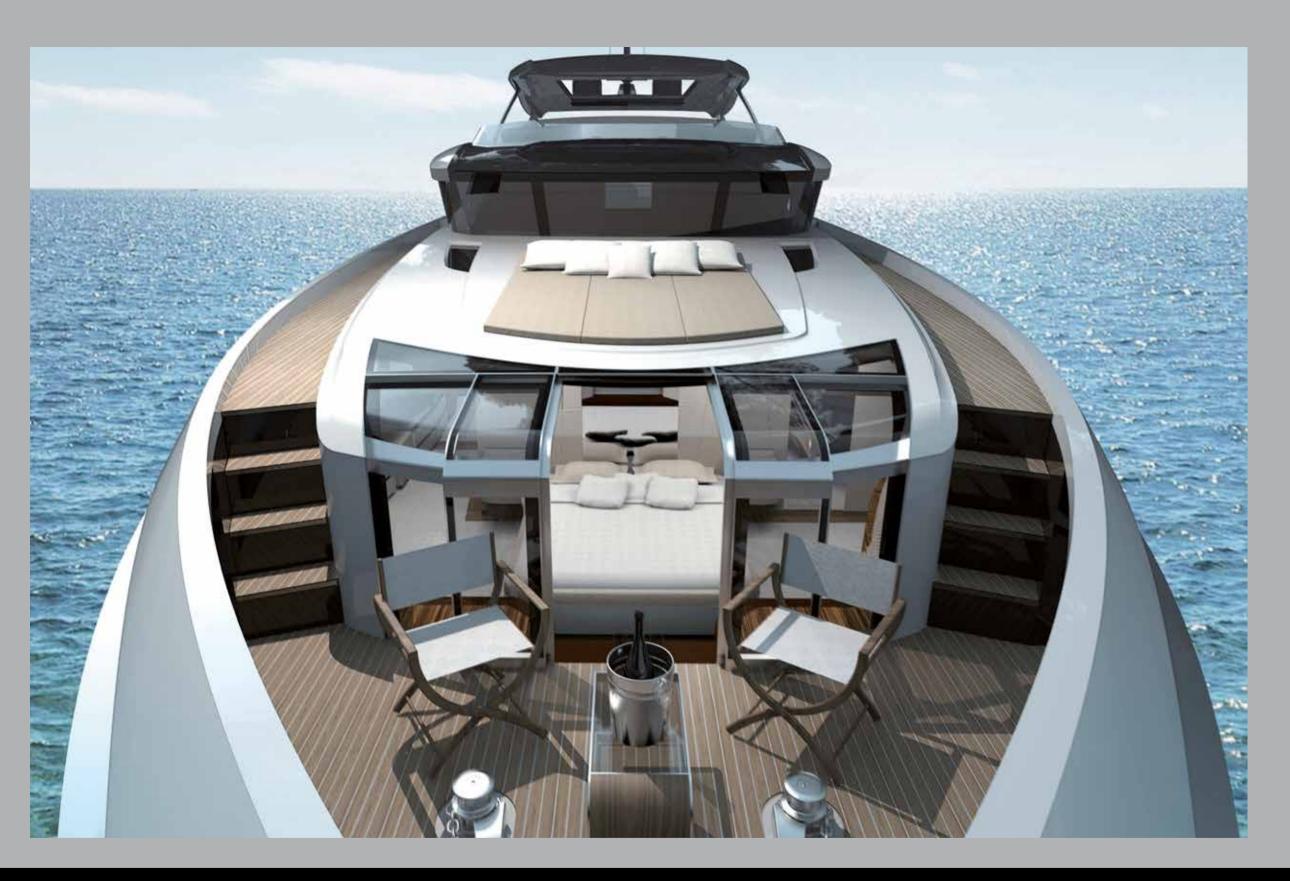

# Experience the elements

Merge your owner's cabin with your own terrace by opening two sliding glass doors.

Be one step away from taking in the sea air and marvelling at the horizon in front of you from your private bow terrace.

This is your personal declaration of independence!

Owner's suite

Dominate the sea in your full beam owner's suite of 30 square metres located forward on the main deck. Access your private bow terrace directly and enjoy the stunning panoramic view of up to 270 degrees.

The horizon is not enough, enjoy the full blue sky. A retractable hard top can be opened directly above the owner's king sized bed. At night, sleep under the stars to the sound of the sea. Never before will you have experienced the elements quite like this.