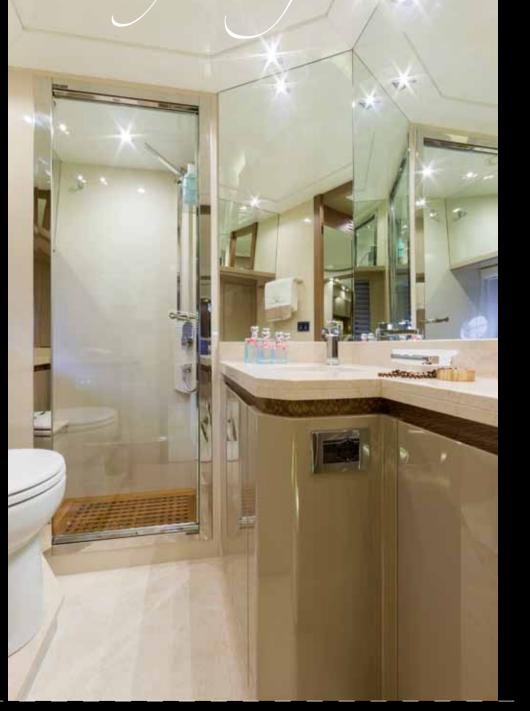

Immerse yourself in a luxury playground by the sea.



Enjoy every moment



OMINATOR 640 21





An essential touch of class







Natural light creates a charming atmosphere of continuity between interior and exterior.









Galley

Reaching top leisure

Light, space and full equipped galley to satisfy all your creativity.

#### Leading role



Cutting-edge technology.
Dynamic emotions in your
modern rhythm.



30 DOMINATOR 640 31

# Refined eledance

Intimate tones, comfortable and relaxing spaces, panoramic view.
Liveability is an exclusive pleasure.





Private space / is not an option



## Long lasting a details





Evocative design makes a difference in spacious and luminous interiors.



#### A view to admire





Owner's Bathroom



### Fascinate your quests as well



Vip Bathroom

Vip Cabin

## Next to your Alice's Wonderland



Guest Cabin





#### Technical Specifications DOMINATOR 640



■ Length overall

■ Maximum beam

Displacement

■ Fuel tank capacity

■ Fresh water tank capacity

■ Engines

■ Generator

19,75 m 5,15 m 35 tons 3700 L 1000 L 2 x MAN V8 1200 HP 17,5 Kw



Flying Bridg



Main Deck



Lower Deck

#### INTERNAL DISTRIBUTION

■ Cabins + Bathrooms 3+3

■ Crew cabins + Bathroom 1+1

Design: Dominator Design & Development

Engineering: Dominator Engineering Division

Pictures copyright by Dominator Design & Development Special Thanks to: Alberto Cocchi, Arredare La Tavola - Fano, Sunshine - Fano, Beltrami profumerie - Fano Printed in Italy on June 2013 - All rights reserved by Dominator International GmbH

There may be items shown in