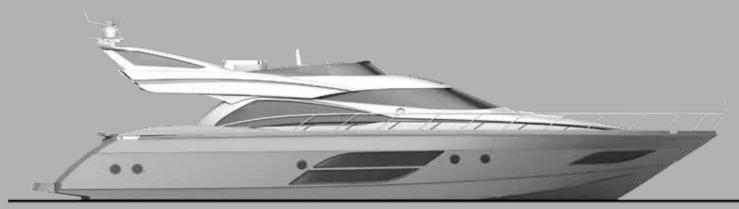

#### DOMINATOR 634CO

Look forward

to a future that offers unlimited possibilities.

DOMINATOR 640 3

Your own experience of beauty

Sleek profile, and a clear vocation for socializing.

A modern design offers the ultimate comfort on board.

19,75 m 5,15 m 35 tons 3700 L 1000 L 2 x MAN V8 1200 HP 17,5 Kw

Flying Bridg

Main Deck

Lower Deck