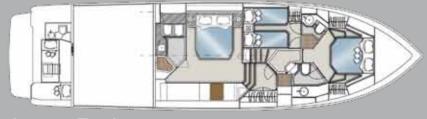

19,75 m 5,15 m 35 tons 3700 L 1000 L 2 x MAN V8 1200 HP 17,5 Kw

Flying Bridg

Main Deck

Lower Deck

#### INTERNAL DISTRIBUTION

■ Cabins + Bathrooms 3+3

■ Crew cabins + Bathroom 1+1

Design: Dominator Design & Development

Engineering: Dominator Engineering Division

Pictures copyright by Dominator Design & Development Special Thanks to: Alberto Cocchi, Arredare La Tavola - Fano, Sunshine - Fano, Beltrami profumerie - Fano Printed in Italy on June 2013 - All rights reserved by Dominator International GmbH