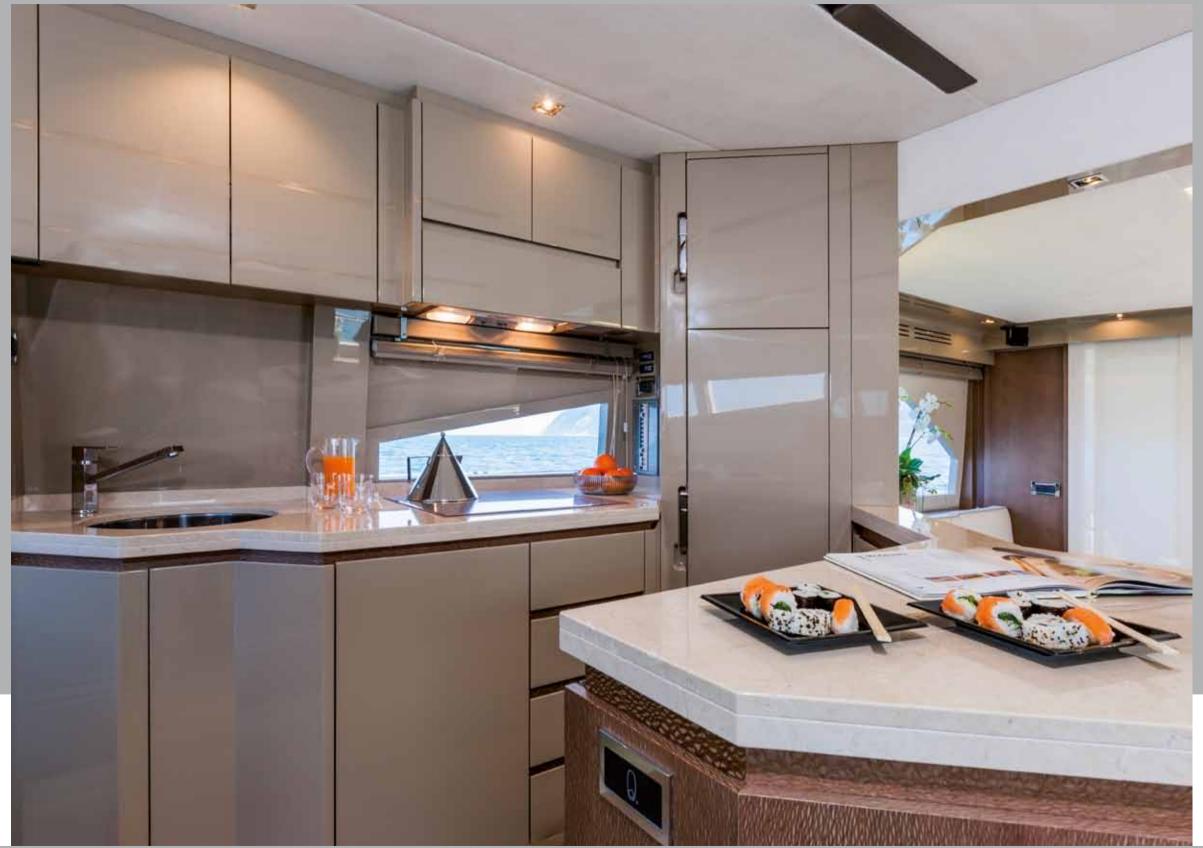

Natural light creates a charming atmosphere of continuity between interior and exterior.

Galley

Reaching top leisure

Light, space and full equipped galley to satisfy all your creativity.