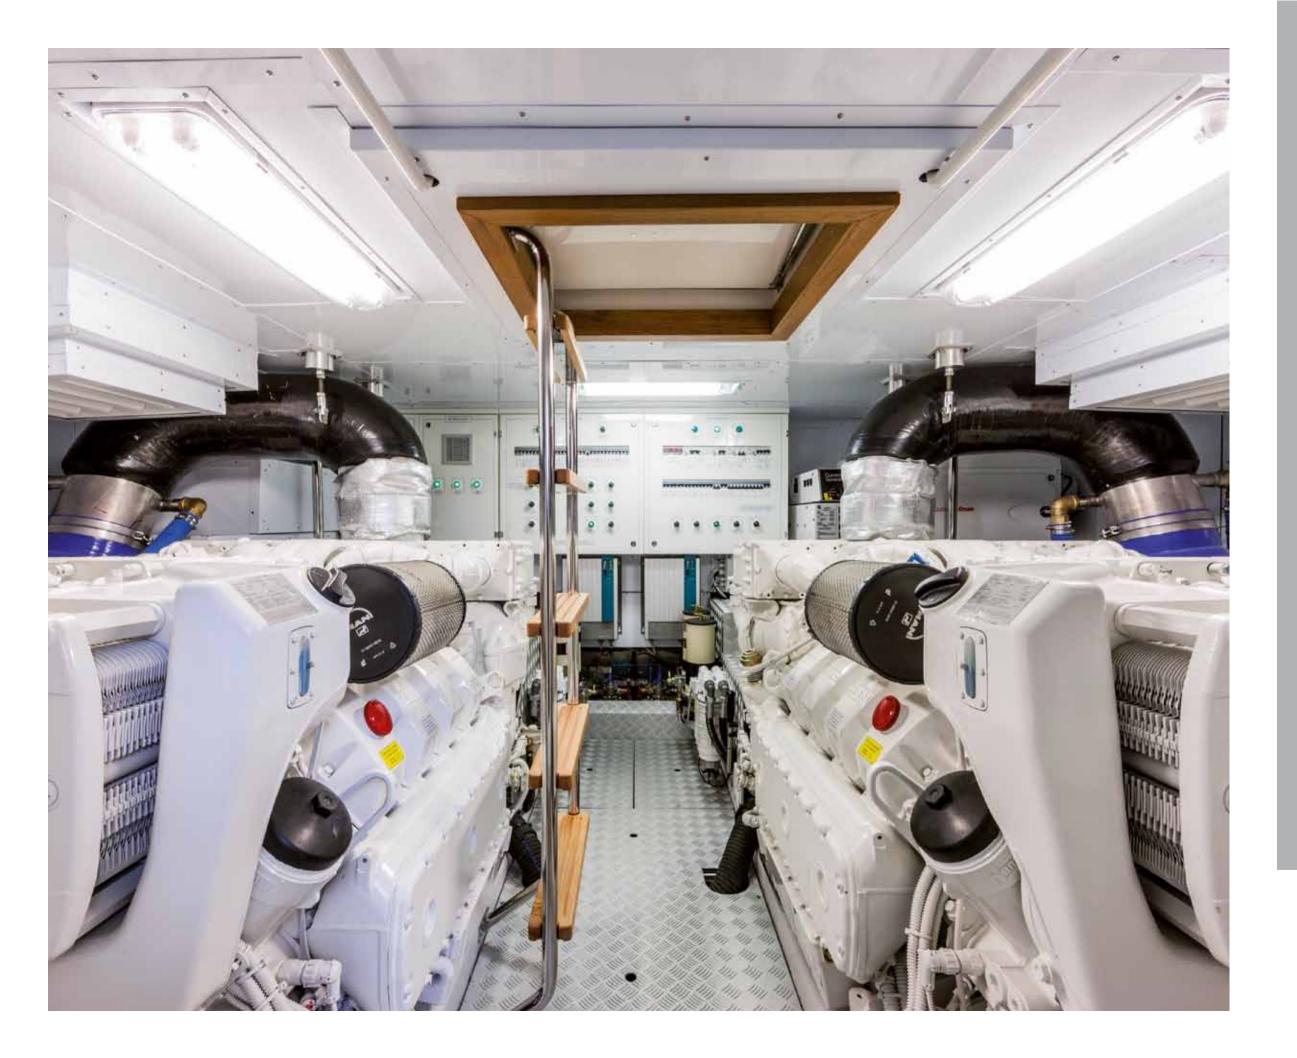

19,75 m 5,15 m 35 tons 3700 L 1000 L 2 x MAN V8 1200 HP 17,5 Kw

Flying Bridg

Main Deck

Lower Deck