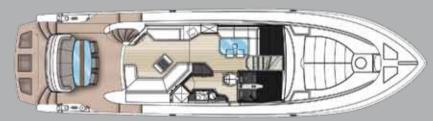

19,75 m 5,15 m 35 tons 3700 L 1000 L 2 x MAN V8 1200 HP 17,5 Kw

Flying Bridg

Main Deck

Lower Deck