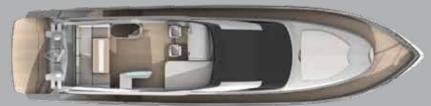

19,75 m 5,15 m 35 tons 3700 L 1000 L 2 x MAN V8 1200 HP 17,5 Kw

Flying Bridg

Main Deck

Lower Deck