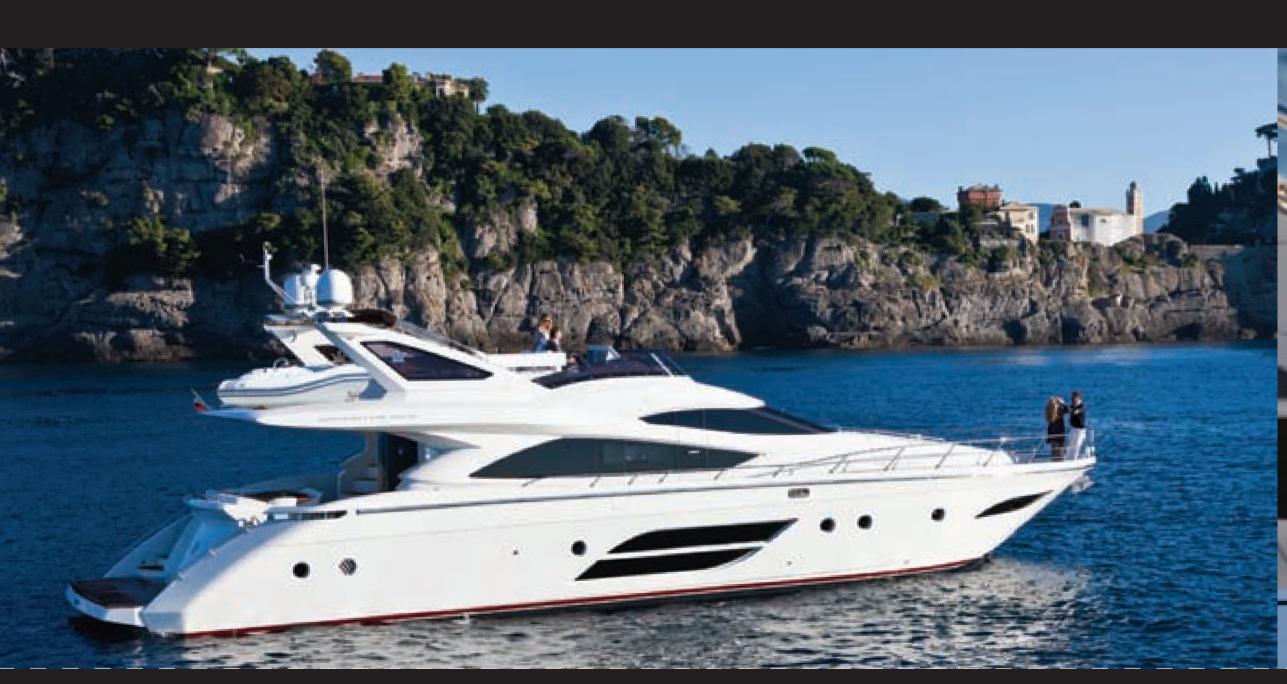

### DOMINATOR 720

Destination: horizon

Sleek, modern and simply unique lines.

Panoramic viewports that melt
the confines between internal and external space.

A terrace on the sea