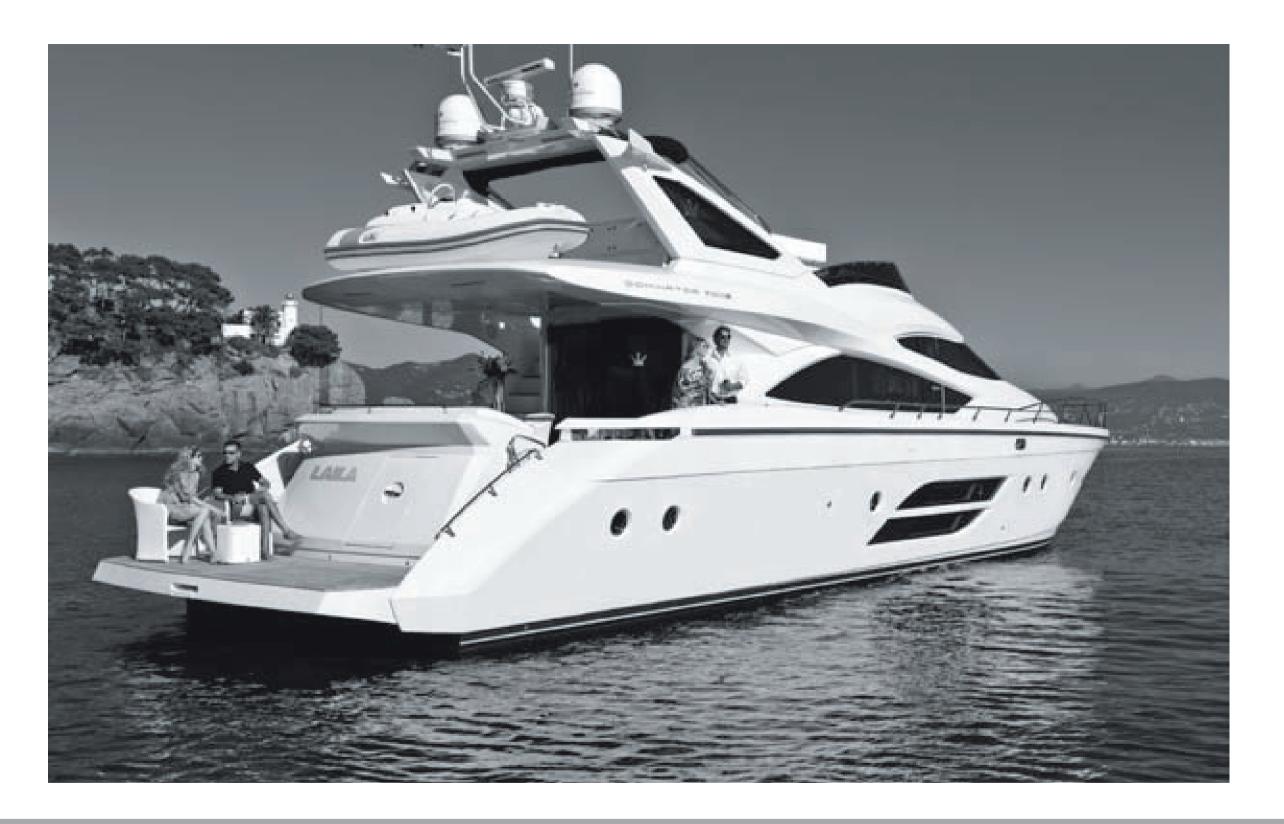

# Goodmorning sunshine

A spacious cockpit offers the ideal setting to spend moments of solitary comfort or in the enjoyable company of others.