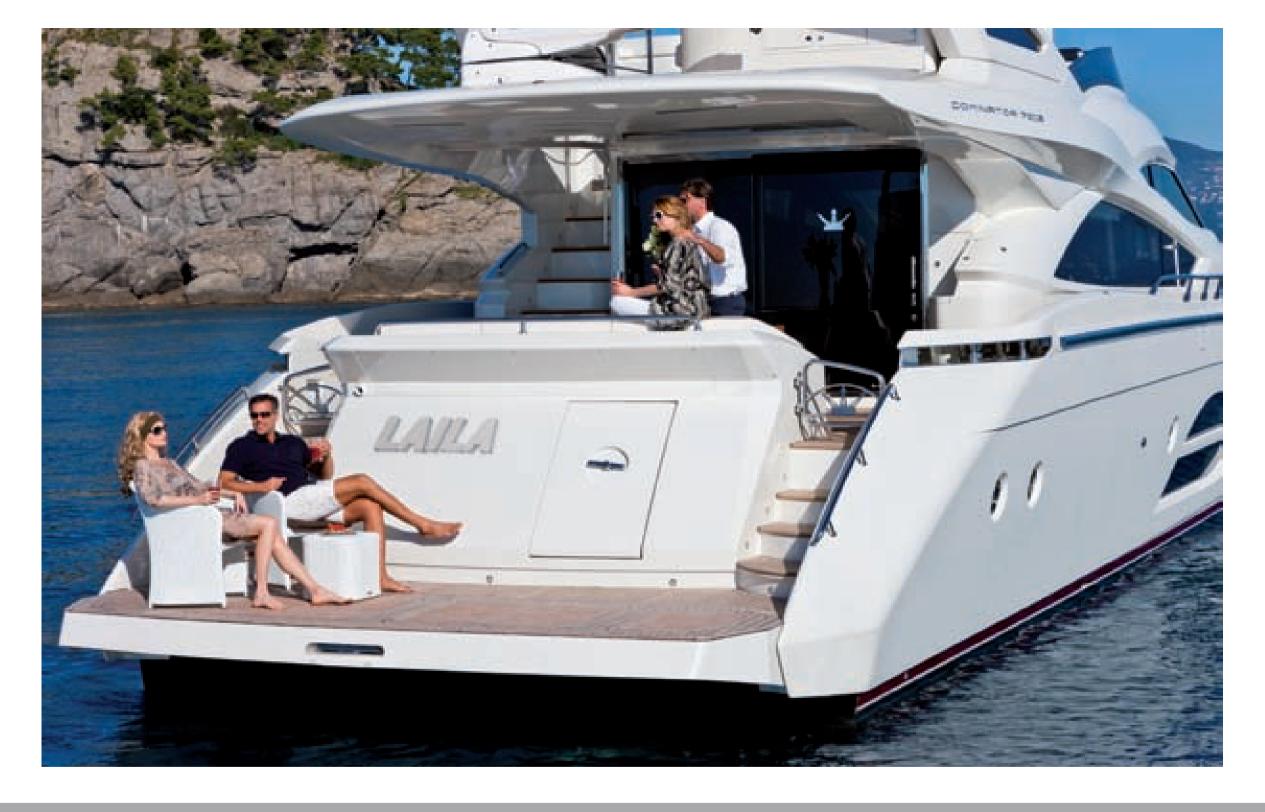

# Goodmorning sunshine

A spacious cockpit offers the ideal setting to spend moments of solitary comfort or in the enjoyable company of others.