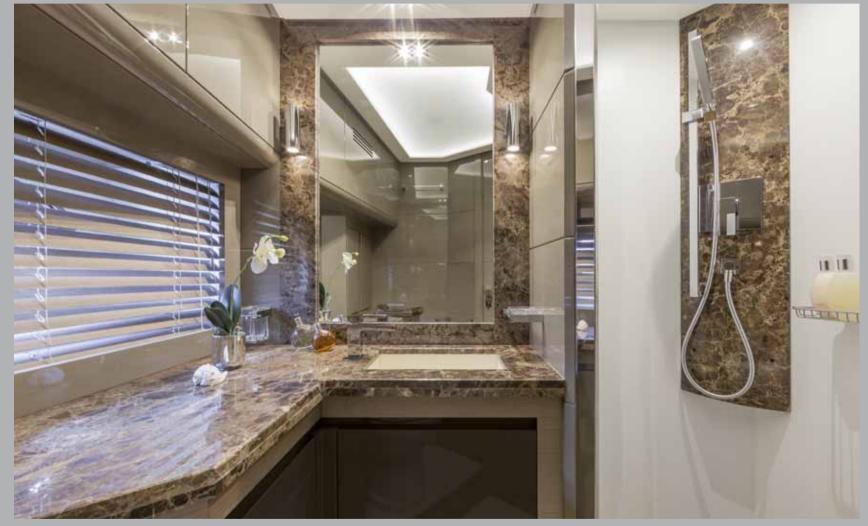

ailor-made with the choicest materials.

DOMINATOR 780 29

Main Saloon - Proposal B



Galley - Proposal B



Spacious interiors with high ceilings for a comfortable life on-board.

## Exclusive luxury



Breathtaking sea views, from the luxurious saloon refined with the finest accessories, materials and hides.







Galley - Proposal A

### Class

Refined and elegant finishings for bright and elegant interiors. A wide selection of furnishings and accessories of the highest quality to choose from.

### Power



Technology at the service of the best comfort and security on-board.

Dashboard



DOMINATOR 780 37













Details make the difference







Choose the style of your suite

A wide choice of custom furnishings, accessories, materials and finishings.

Owner cabin nut version



Vip bathroom

# Spoil your quests

Vip cabin oak version









Stairboard guest cabin



#### Technical Specifications DOMINATOR 780



■ Length overall

■ Maximum beam

■ Displacement

■ Fuel tank capacity

■ Fresh water tank capacity

■ Engines 2 x MAN f

■ Generator

24,00 m

6,05 m

60 tons 7500 L

1500 L

2 x MAN from 1360 hp to 1800 hp commonrail

2 x 22,5 Kw

#### INTERNAL DISTRIBUTION

■ Cabins + Bathrooms 4+4 (4+5 on request)

■ Crew cabins + Bathroom 2+1

Design: Dominator Design & Development

Engineering: Dominator Engineering Division



ying Bridge



Main Deck - Proposal A



Main Deck - Proposal B



Lower Deck - Proposal A



Lower Deck - Proposal B

Photographs: Antonio Bignami - Alberto Cocchi -su catalogo 780 Printed in Italy on August 2012 - All rights reserved by