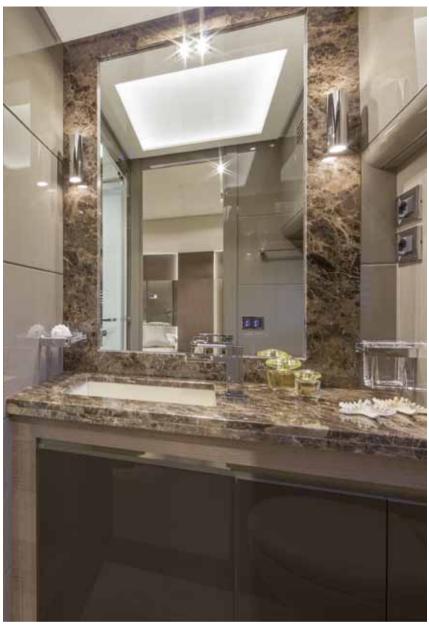

Saloon - Proposal B



Galley - Proposal B



Spacious interiors with high ceilings for a comfortable life on-board.

## Exclusive luxury



Breathtaking sea views, from the luxurious saloon refined with the finest accessories, materials and hides.







Galley - Proposal A

### Class

Refined and elegant finishings for bright and elegant interiors. A wide selection of furnishings and accessories of the highest quality to choose from.

### Power



Technology at the service of the best comfort and security on-board.

Dashboard



DOMINATOR 780 37













Details make the difference







Choose the style of your suite

A wide choice of custom furnishings, accessories, materials and finishings.

Owner cabin nut version



Vip bathroom

# Spoil your quests

Vip cabin oak version









Stairboard guest cabin



#### Technical Specifications DOMINATOR 780



■ Length overall

■ Maximum beam

■ Displacement

■ Fuel tank capacity

■ Fresh water tank capacity

■ Engines 2 x MAN f

■ Generator

24,00 m

6,05 m

60 tons 7500 L

1500 L

2 x MAN from 1360 hp to 1800 hp commonrail

2 x 22,5 Kw

#### INTERNAL DISTRIBUTION

■ Cabins + Bathrooms 4+4 (4+5 on request)

■ Crew cabins + Bathroom 2+1

Design: Dominator Design & Development

Engineering: Dominator Engineering Division



ying Bridge



Main Deck - Proposal A



Main Deck - Proposal B



Lower Deck - Proposal A



Lower Deck - Proposal B

Photographs: Antonio Bignami - Alberto Cocchi -su catalogo 780 Printed in Italy on August 2012 - All rights reserved by Dominator International GmbH

There may be items shown in these