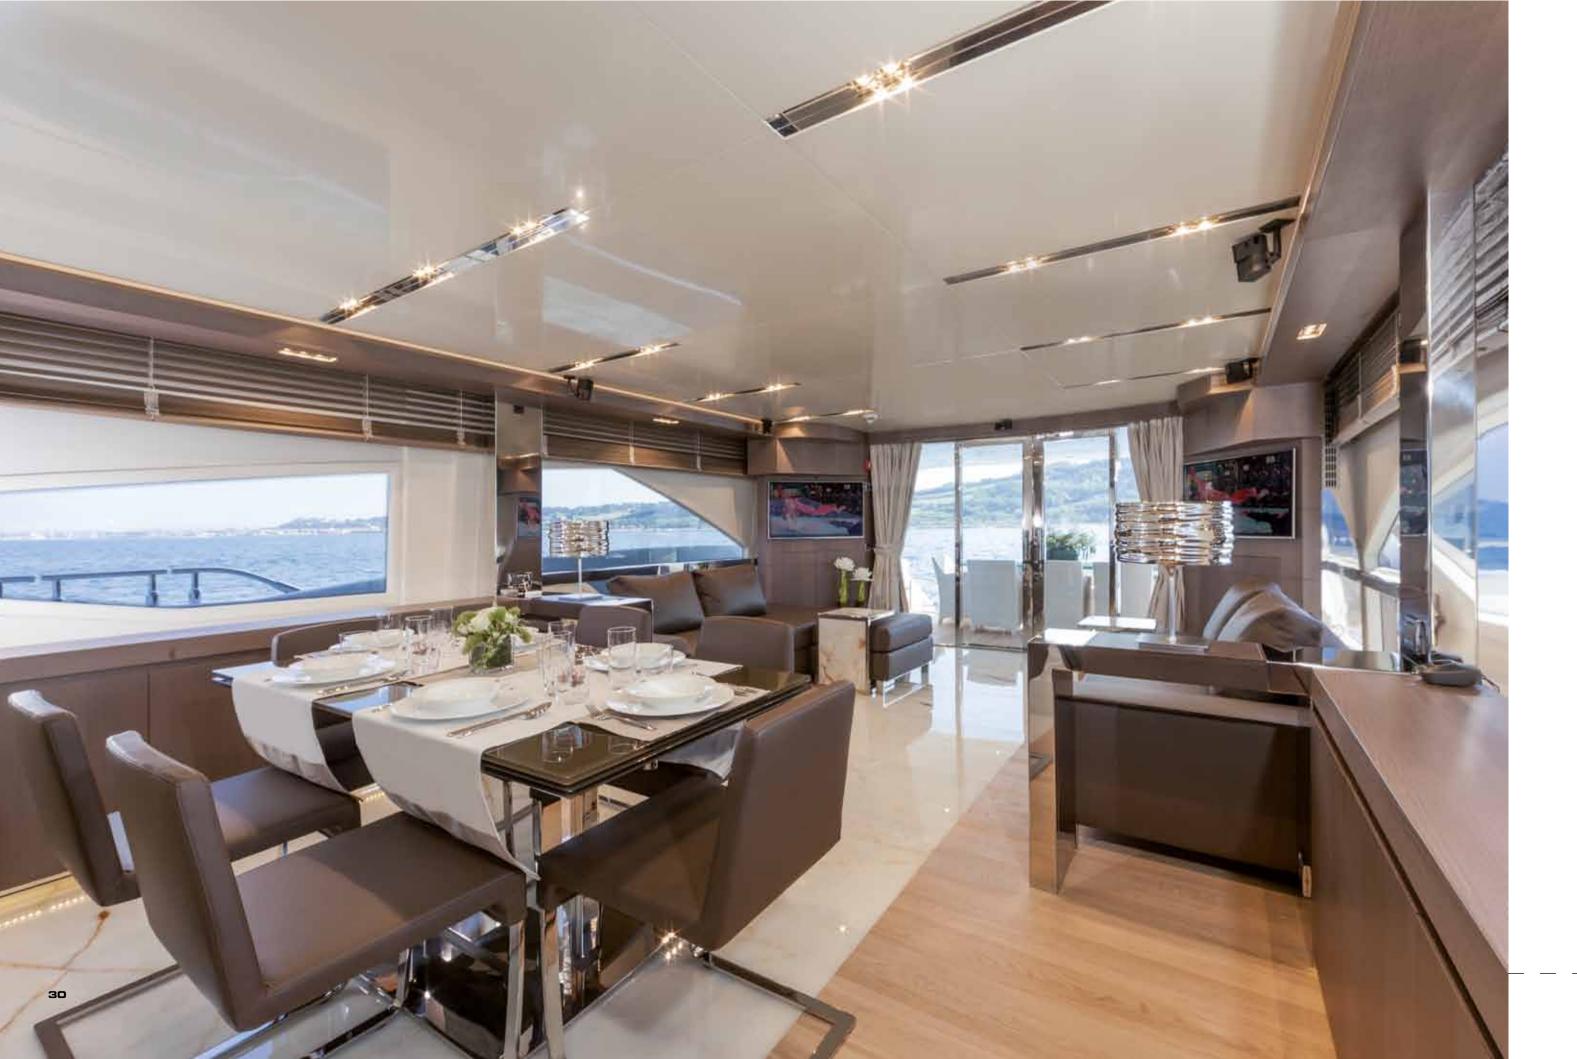

DOMINATOR 780 29

Main Saloon - Proposal B

Galley - Proposal B

Spacious interiors with high ceilings for a comfortable life on-board.

## Exclusive luxury

Breathtaking sea views, from the luxurious saloon refined with the finest accessories, materials and hides.

Galley - Proposal A