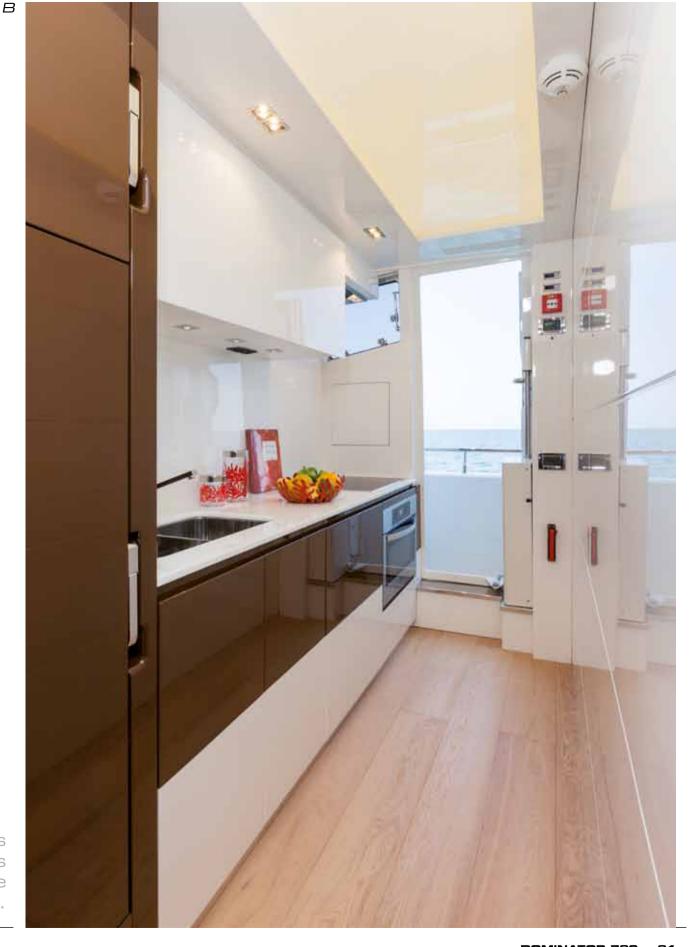

DOMINATOR 780 29

Main Saloon - Proposal B

Galley - Proposal B

Spacious interiors with high ceilings for a comfortable life on-board.

## Exclusive luxury

Breathtaking sea views, from the luxurious saloon refined with the finest accessories, materials and hides.

Galley - Proposal A