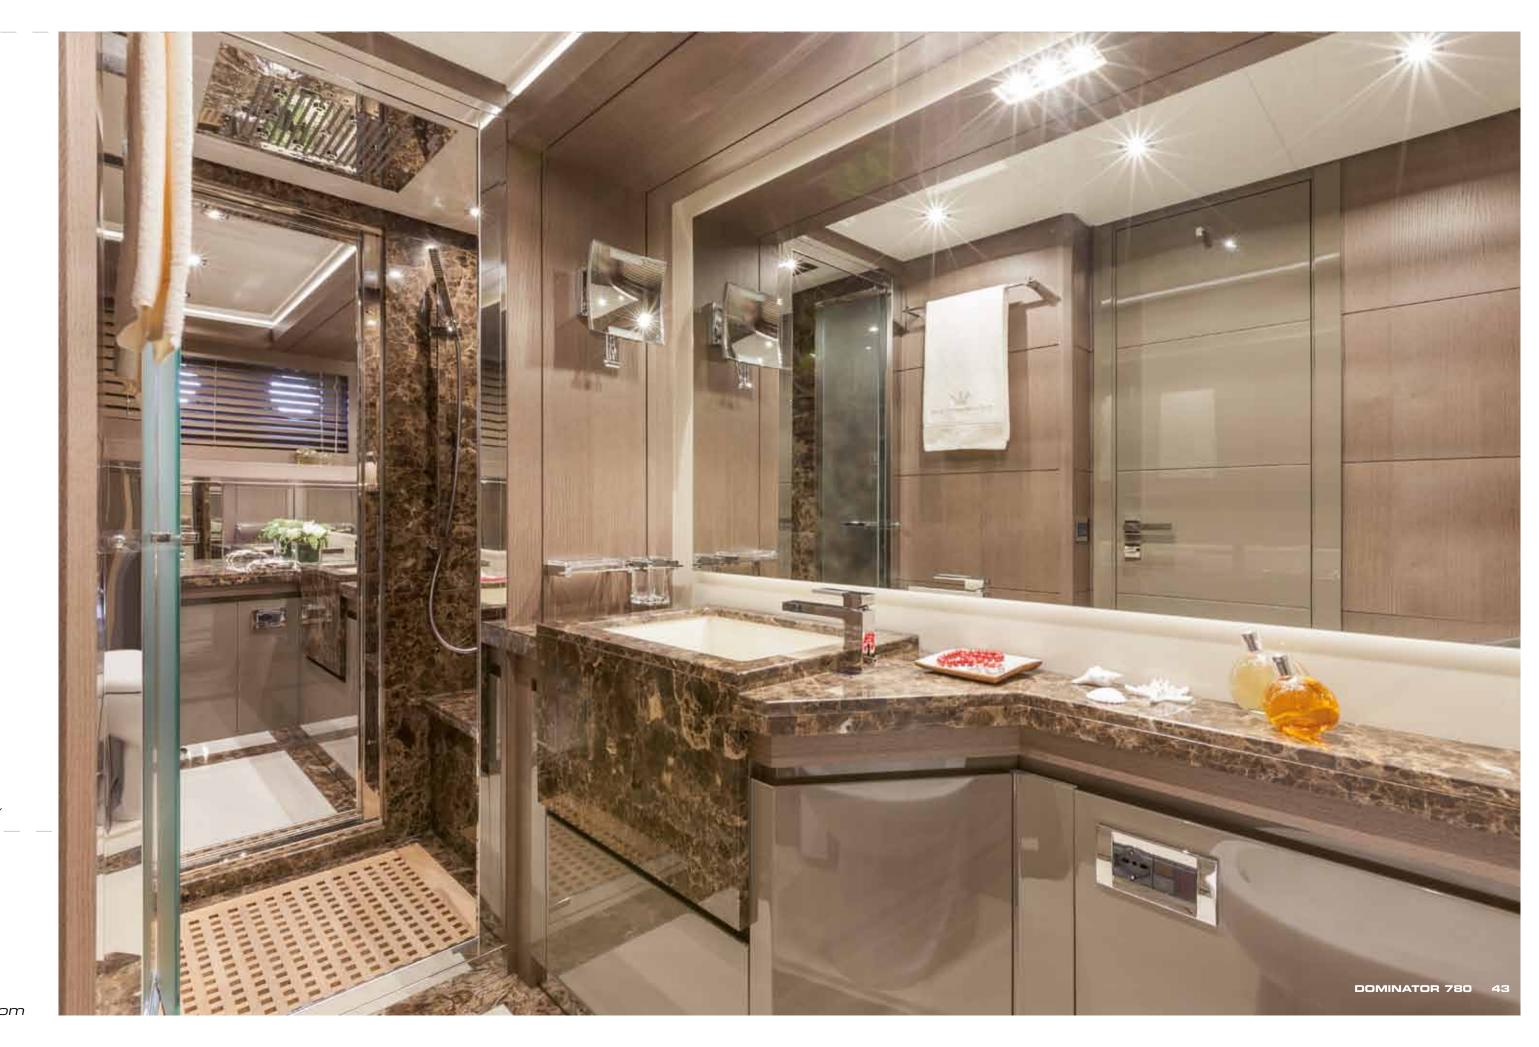

hat defy Time.











Unforgettable pleasures
Wide external spaces, conceived to enjoy life at sea.





Tastefully refined interiors, tailor-made with the choicest materials.

DOMINATOR 780 29

Main Saloon - Proposal B



Galley - Proposal B



Spacious interiors with high ceilings for a comfortable life on-board.

## Exclusive luxury



Breathtaking sea views, from the luxurious saloon refined with the finest accessories, materials and hides.







Galley - Proposal A

### Class

Refined and elegant finishings for bright and elegant interiors. A wide selection of furnishings and accessories of the highest quality to choose from.

### Power



Technology at the service of the best comfort and security on-board.

Dashboard



DOMINATOR 780 37













Details make the difference







Choose the style of your suite

A wide choice of custom furnishings, accessories, materials and finishings.

Owner cabin nut version



Vip bathroom

# Spoil your quests

Vip cabin oak version









Stairboard guest cabin



#### Technical Specifications DOMINATOR 780



■ Length overall

■ Maximum beam

■ Displacement

■ Fuel tank capacity

■ Fresh water tank capacity

■ Engines 2 x MAN f

■ Generator

24,00 m

6,05 m

60 tons 7500 L

1500 L

2 x MAN from 1360 hp to 1800 hp commonrail

2 x 22,5 Kw

#### INTERNAL DISTRIBUTION

■ Cabins + Bathrooms 4+4 (4+5 on request)

■ Crew cabins + Bathroom 2+1

Design: Dominator Design & Development

Engineering: Dominator Engineering Division



ying Bridge



Main Deck - Proposal A



Main Deck - Proposal B



Lower Deck - Proposal A



Lowe