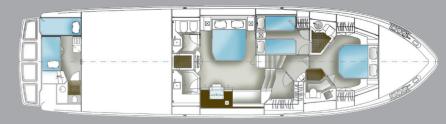

Flybridge

Main Deck proposal A

Generator

- Cabins + Bathrooms: 3+3 (4 on request)
- Crew Cabin + Bathrooms: 1+1

Engineering: Dominator Engineering Division

Main Deck proposal B

Lower Deck

There may be items shown in these photographs and artist impressions that are not included in the standard inventory of the models shown. Any eventual print mistake cannot be considered as object of claim.