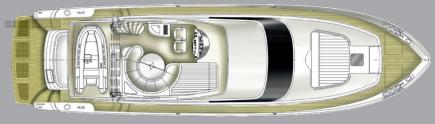

Flybridge

Main Deck proposal A

Generator

- Cabins + Bathrooms: 3+3 (4 on request)
- Crew Cabin + Bathrooms: 1+1

Engineering: Dominator Engineering Division

Main Deck proposal B

Lower Deck

There may be items shown in these photographs and artist impressions that are not included in the standard inventory of the models shown. Any eventual print mistake cannot be considered as object of claim.