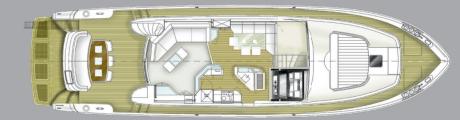

Flybridge

Main Deck proposal A

Generator

- Cabins + Bathrooms: 3+3 (4 on request)
- Crew Cabin + Bathrooms: 1+1

Engineering: Dominator Engineering Division

Main Deck proposal B

Lower Deck

There may be items shown in these photographs and artist impressions that are not included in the standard inventory of the models shown. Any eventual print mistake cannot be considered as object of claim.