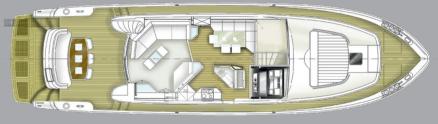

Flybridge

Main Deck proposal A

Generator

- Cabins + Bathrooms: 3+3 (4 on request)
- Crew Cabin + Bathrooms: 1+1

Engineering: Dominator Engineering Division

Main Deck proposal B

Lower Deck

There may be items shown in these photographs and artist impressions that are not included in the standard inventory of the models shown. Any eventual print mistake cannot be considered as object of claim.