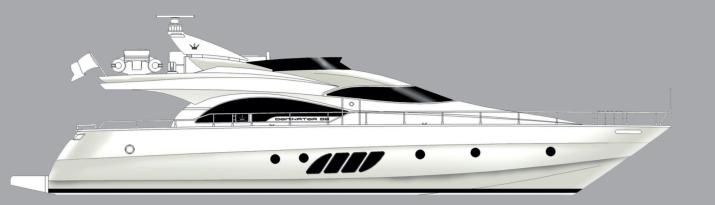

## DOMINATOR 680

custom made

## Technical Specifications DOMINATOR 680

| Length overall            |  |
|---------------------------|--|
| Maximum beam              |  |
| Displacement              |  |
| Fuel tank capacity        |  |
| Fresh water tank capacity |  |
| Engines                   |  |
|                           |  |

21,30 m 5,50 m 45 t 5000 l 1500 l 2XMAN/MTU from 1100 HP to 1360 HP commonrail 1X17,5 κW + 11 κW

69 ft 88 in 18 ft 04 in 99208 lb 1321 US gals 396 US gals 2XMAN/MTU from 1100 HP to 1360 HP commonrail 1X17,5 κW + 11 κW